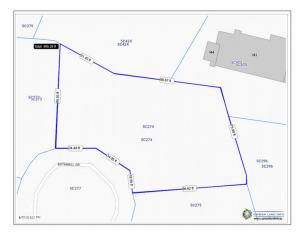

## PROPERTY DETAILS

| Price: CI\$465,000                    | MLS#: 419439 | Type: Land   |
|---------------------------------------|--------------|--------------|
| Listing Type: Low Density Residential | Status: New  | Width: 140   |
| Depth: 86                             | Built: 0     | Acres: 0.287 |

### **PROPERTY FEATURES**

| Views         | Inland                  |
|---------------|-------------------------|
| Block         | 5C                      |
| Parcel        | 274                     |
| Zoning        | Low Density residential |
| Road Frontage | 86                      |
| Soil          | Marl                    |
| IMAGES        |                         |