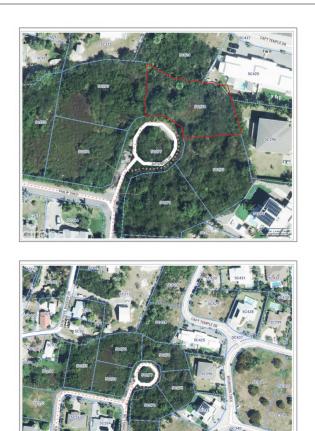

### PROPERTY DESCRIPTION

Welcome to one of West Bay's best-kept secrets, a 0.28-acre homesite nestled at the end of a quiet cul-de-sac in the peaceful Upper Land community, just beyond The Highlands. This rare offering presents an exceptional opportunity to build a private retreat where lifestyle and location align effortlessly. Set in a serene, family-oriented neighborhood, the setting combines privacy with walkable access to one of Cayman's most beloved beaches. Just a short stroll away, Cemetery Beach offers calm waters for morning swims and unforgettable sunset walks, a true local treasure. Everyday conveniences are within easy reach at Republix Plaza, including grocery, dining, and wellness offerings. And with Seven Mile Beach and Camana Bay just 10 minutes away, you're seamlessly connected to schools, restaurants, shopping, and more. The parcel's footprint offers design flexibility to suit a variety of home styles, from a stunning family home to a garden-wrapped Island retreat. There's ample room for a pool, outdoor lounge areas, or a peaceful courtyard, all tailored to your vision of comfortable Island living. If you've been waiting for the right parcel to invest in, this is one worth serious consideration. Contact us today to arrange your private site tour.