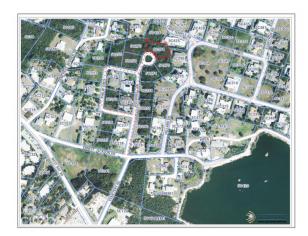

### PROPERTY DESCRIPTION

Welcome to one of West Bay's best-kept secrets, a 0.28-acre homesite nestled at the end of a quiet cul-de-sac in the peaceful Upper Land community, just beyond The Highlands. This rare offering presents an exceptional opportunity to build a private retreat where lifestyle and location align effortlessly. Set in a serene, family-oriented neighborhood, the setting combines privacy with walkable access to one of Cayman's most beloved beaches. Just a short stroll away, Cemetery Beach offers calm waters for morning swims and unforgettable sunset walks, a true local treasure. Everyday conveniences are within easy reach at Republix Plaza, including grocery, dining, and wellness offerings. And with Seven Mile Beach and Camana Bay just 10 minutes away, you're seamlessly connected to schools, restaurants, shopping, and more. The parcel's footprint offers design flexibility to suit a variety of home styles, from a stunning family home to a garden-wrapped Island retreat. There's ample room for a pool, outdoor lounge areas, or a peaceful courtyard, all tailored to your vision of comfortable Island living. If you've been waiting for the right parcel to invest in, this is one worth serious consideration. Contact us today to arrange your private site tour.