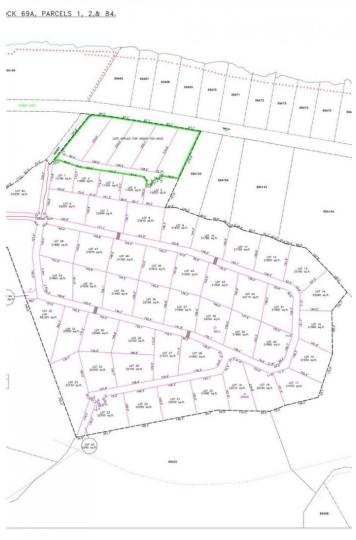

# PROPERTY FEATURES

| Views         |
|---------------|
| Block         |
| Parcel        |
| Zoning        |
| Road Frontage |

Garden View, Ocean View 69A 84L1 Agriculture/Residential YES

CIREBA MLS LDX feed courtesy of WILLIAMS2 REAL ESTATE \*Disclaimer: The information contained herein has been furnished by the owner(s) and or their nominee and represented by them to be accurate. The listing company, agent and CIREBA MLS disclaims any liability or responsibility for any inaccuracies, errors or omissions in the represented information. The listing details herein are also courtesy of CIREBA (Cayman Islands Real Estate Brokers Association) MLS and/or via LDX (Listing Data Exchange) feed. All the information contained herein is subject to errors, omissions, price changes, prior sale or withdrawal, without notice and is at all times subject to verification by the purchaser(s).