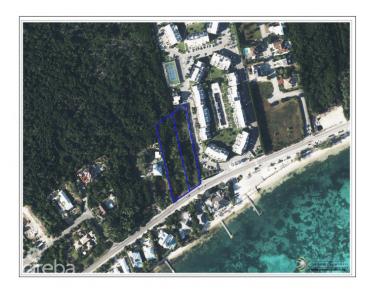

### PROPERTY DETAILS

Price: US\$2,670,000 MLS#: 419392 Type: Land
Listing Type: Low Density Residential Status: New Width: 185
Depth: 440 Built: 0 Acres: 1.7492

## PROPERTY DESCRIPTION

A rare opportunity in prestigious South Sound. Unlock the potential & develop a legacy. Introducing an extraordinary real estate offering in the heart of the Cayman Islands coveted South Sound—one of the last prime land parcels available in this prestigious neighborhood. Whether you're a seasoned developer looking for the perfect location for the next project or a discerning buyer seeking to build the ultimate executive estate, this is your chance to create something exceptional. Possibility This rare 1.7-acres offers the potential for up to 24 apartments (subject to planning approval and covenants) with a blank canvas for inspired development—be it a boutique luxury resort, upscale residential condos, luxury residential homes or a bespoke private compound. Prestige This property is more than a location—it is lifestyle. Just minutes from George Town, Seven Mile Beach and Grand Harbour. Enjoy effortless access to fine dining, shopping, cafes, health & fitness amenities and so much more. The close proximity to work, school and play further enhances the appeal to both the young and the young at heart. Legacy South Sound offerings are rare. The area's blend of accessibility, convenience and status makes it one of the most desirable and tightly held residential corridors in the Cayman Islands. This is more than a potential development site—it's an opportunity to craft a legacy in a community that values quality, convenience, and distinction. Create. Build. Belong. Whether you are envisioning a landmark project or an executive retreat, this South Sound gem invites bold thinking and refined execution. The time to act is now. Explore how you can enjoy and shape the lifestyle & future of South Sound living.

### PROPERTY FEATURES

ViewsGarden ViewBlock21E, 21BParcel152, 101

Zoning Low Density residential

Road Frontage 185

**IMAGES** 