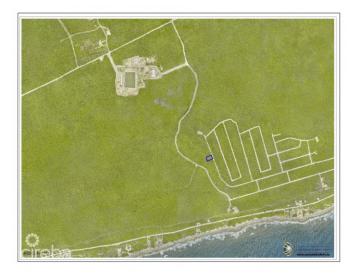

### **PROPERTY DESCRIPTION**

This Cayman Brac bluff land sits 82 feet above sea level in Selworthy Grove, a peaceful subdivision featuring a shared tennis court. A unique offering. And as less land becomes available in Cayman Brac, it's a great time to buy while prices remain steady and concessions on Stamp Duty (0%) still apply. Reach out for more information on this Selworthy Grove land.