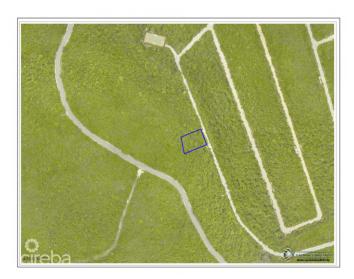

## PROPERTY DETAILS

Price: CI\$50,000 Listing Type: Low Density Residential Depth: 123 MLS#: 414414 Status: Back On The Market Built: 0 Type: Land Width: 96 Acres: 0.2838

### **PROPERTY DESCRIPTION**

This Cayman Brac bluff land sits 82 feet above sea level in Selworthy Grove, a peaceful subdivision featuring a shared tennis court. A unique offering. And as less land becomes available in Cayman Brac, it's a great time to buy while prices remain steady and concessions on Stamp Duty (0%) still apply. Reach out for more information on this Selworthy Grove land.

## **PROPERTY FEATURES**

| Views         | Inland                  |
|---------------|-------------------------|
| Block         | 107A                    |
| Parcel        | 145                     |
| Zoning        | Low Density residential |
| Sea Frontage  | no                      |
| Road Frontage | 96.46                   |
| Soil          | Rock                    |
|               |                         |