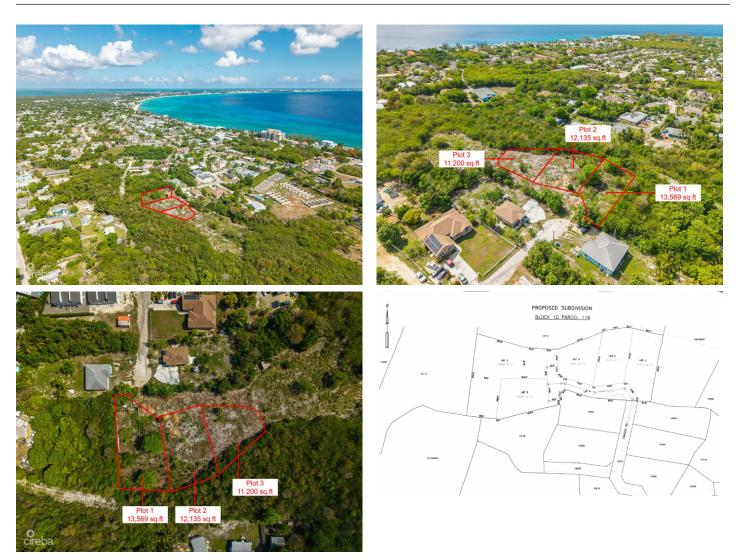

# **EBANKS ROAD SUBDIVISION LOT 3 - 0.257 ACRES**

West Bay, Cayman Islands

### PROPERTY DETAILS

| Price: CI\$300,000                    | MLS#: 419356 | Type: Land   |
|---------------------------------------|--------------|--------------|
| Listing Type: Low Density Residential | Status: New  | Width: 103.2 |
| Depth: 146.6                          | Built: 0     | Acres: 0.257 |
|                                       |              |              |

## **PROPERTY FEATURES**

| Views  | Inland                  |
|--------|-------------------------|
| Block  | 1D                      |
| Parcel | 116LOT3                 |
| Zoning | Low Density residential |

# IMAGES