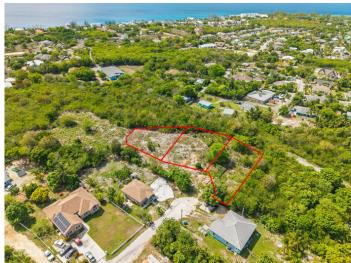

# **EBANKS ROAD SUBDIVISION - DUPLEX SIZE LOT 1**

West Bay, Cayman Islands

## PROPERTY DETAILS

| Price: CI\$355,000                    | MLS#: 419355 | Type: Land    |
|---------------------------------------|--------------|---------------|
| Listing Type: Low Density Residential | Status: New  | Width: 82.4   |
| Depth: 180.5                          | Built: 0     | Acres: 0.3113 |

### PROPERTY DESCRIPTION

Discover the perfect opportunity to own a generously sized 0.3113-acre lot in a peaceful, well-established neighborhood zoned for Low Residential use. Whether you're looking to build your forever home or invest in a growing area, this property offers the space, flexibility, and location you've been waiting for. Key Highlights: Duplex sized lot without covenants. Ample space for a custom home, garden, outdoor living, or even a pool. Zoned Low Residential – ideal for single-family development with added privacy. Serene surroundings with a community feel, yet close to schools, shops, and amenities. A rare find – larger lots like this are getting harder to come by in residential zones. Whether you're a homeowner looking for land or a developer searching for your next project, this lot combines potential, location, and value in one outstanding package.