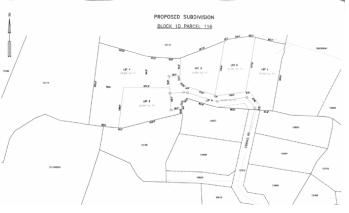

# **EBANKS ROAD SUBDIVISION - DUPLEX SIZE LOT 1**

West Bay, Cayman Islands

### **PROPERTY FEATURES**

| Inland                  |
|-------------------------|
| 1D                      |
| 116LOT1                 |
| Low Density residential |
|                         |