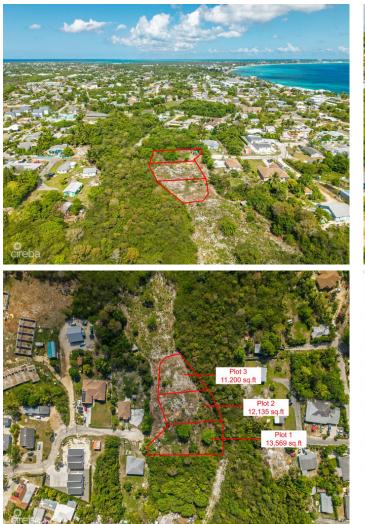

# **EBANKS ROAD SUBDIVISION - DUPLEX SIZE LOT 1**

West Bay, Cayman Islands

## PROPERTY DETAILS

| Price: CI\$355,000                    | MLS#: 419355 | Type: Land    |
|---------------------------------------|--------------|---------------|
| Listing Type: Low Density Residential | Status: New  | Width: 82.4   |
| Depth: 180.5                          | Built: 0     | Acres: 0.3113 |

### PROPERTY DESCRIPTION

Discover the perfect opportunity to own a generously sized 0.3113-acre lot in a peaceful, well-established neighborhood zoned for Low Residential use. Whether you're looking to build your forever home or invest in a growing area, this property offers the space, flexibility, and location you've been waiting for. Key Highlights: Duplex sized lot without covenants. Ample space for a custom home, garden, outdoor living, or even a pool. Zoned Low Residential – ideal for single-family development with added privacy. Serene surroundings with a community feel, yet close to schools, shops, and amenities. A rare find – larger lots like this are getting harder to come by in residential zones. Whether you're a homeowner looking for land or a developer searching for your next project, this lot combines potential, location, and value in one outstanding package.