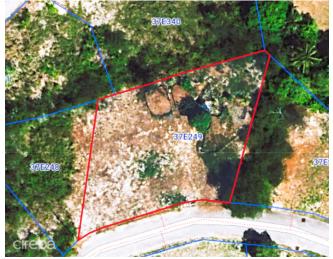

### PROPERTY FEATURES

Views Garden View, Inland

Block 37E Parcel 249

Zoning Low Density residential

Road Frontage 100 Soil Other