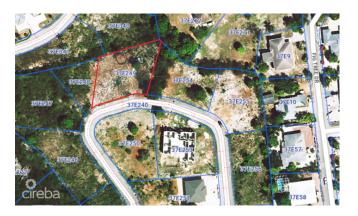

### PROPERTY FEATURES

Views Garden View, Inland

Block 37E Parcel 249

Zoning Low Density residential

Road Frontage 100 Soil Other