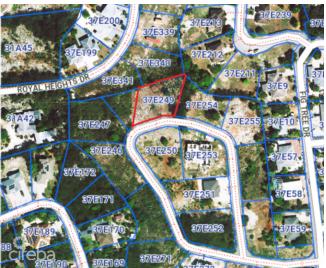

### PROPERTY FEATURES

Views Garden View, Inland

Block 37E Parcel 249

Zoning Low Density residential

Road Frontage 100 Soil Other