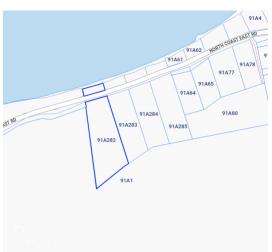

#### PROPERTY DETAILS

Price: US\$549,000 MLS#: 419329 Type: Land Listing Type: Little Cayman/Cayman BracStatus: New Width: 105 Depth: 410 Built: 0 Acres: 1.35

#### PROPERTY DESCRIPTION

Your Slice of Untouched Island Shoreline Positioned on the tranquil northeast coast of Little Cayman, this huge 1.35 -acre Little Cayman beachfront lot presents a rare opportunity to secure unspoiled oceanfront land in one of the island's most peaceful, low-density areas. With approximately 105 feet of sandy frontage and 410 feet transcended by quiet North shore dirt road and natural elevation reaching up to 24 feet above sea level, the parcel blends breathtaking views, elevated protection, and development flexibility. Located just half a mile east of Ken Hall Road, and 150 meters before house #2648 the property is easily accessed via government-maintained roads. Despite its convenience, it feels entirely removed—where the sound of the sea sets the rhythm, and the horizon stretches untouched. Elevated for Peace of Mind This parcel lies along a protected stretch of coastline where the offshore reef ensures calm, clear waters and preserves the shoreline's pristine nature. Its elevated topography offers a natural buffer from the elements, while enhancing the panoramic view of Little Cayman's iconic turquoise waters. With a natural break in the reef location is perfect for small craft or swimming beyond the reef Whether your vision includes building a contemporary beachfront villa, crafting a simple island getaway, or holding the land as a strategic investment, this freehold lot delivers both freedom and potential. You can take the next step when the timing aligns with your life's plan. An Island Investment with Intention This Little Cayman beachfront lot is more than just land—it's a blank canvas with unmatched natural beauty, a strategic location, and long-term value. How do you want to live your life?

### PROPERTY FEATURES

Views Beach Front Block 91A

Parcel 282

**IMAGES** 