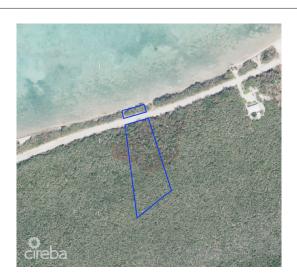

#### PROPERTY DESCRIPTION

Your Slice of Untouched Island Shoreline Positioned on the tranquil northeast coast of Little Cayman, this huge 1.35 -acre Little Cayman beachfront lot presents a rare opportunity to secure unspoiled oceanfront land in one of the island's most peaceful, low-density areas. With approximately 105 feet of sandy frontage and 410 feet transcended by quiet North shore dirt road and natural elevation reaching up to 24 feet above sea level, the parcel blends breathtaking views, elevated protection, and development flexibility. Located just half a mile east of Ken Hall Road, and 150 meters before house #2648 the property is easily accessed via government-maintained roads. Despite its convenience, it feels entirely removed—where the sound of the sea sets the rhythm, and the horizon stretches untouched. Elevated for Peace of Mind This parcel lies along a protected stretch of coastline where the offshore reef ensures calm, clear waters and preserves the shoreline's pristine nature. Its elevated topography offers a natural buffer from the elements, while enhancing the panoramic view of Little Cayman's iconic turquoise waters. With a natural break in the reef location is perfect for small craft or swimming beyond the reef Whether your vision includes building a contemporary beachfront villa, crafting a simple island getaway, or holding the land as a strategic investment, this freehold lot delivers both freedom and potential. You can take the next step when the timing aligns with your life's plan. An Island Investment with Intention This Little Cayman beachfront lot is more than just land—it's a blank canvas with unmatched natural beauty, a strategic location, and long-term value. How do you want to live your life?

### PROPERTY FEATURES

Views Beach Front Block 91A

Parcel 282

**IMAGES** 