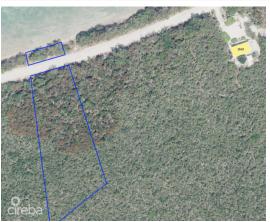

#### PROPERTY DESCRIPTION

Your Slice of Untouched Island Shoreline Positioned on the tranquil northeast coast of Little Cayman, this huge 1.35 -acre Little Cayman beachfront lot presents a rare opportunity to secure unspoiled oceanfront land in one of the island's most peaceful, low-density areas. With approximately 105 feet of sandy frontage and 410 feet transcended by quiet North shore dirt road and natural elevation reaching up to 24 feet above sea level, the parcel blends breathtaking views, elevated protection, and development flexibility. Located just half a mile east of Ken Hall Road, and 150 meters before house #2648 the property is easily accessed via government-maintained roads. Despite its convenience, it feels entirely removed—where the sound of the sea sets the rhythm, and the horizon stretches untouched. Elevated for Peace of Mind This parcel lies along a protected stretch of coastline where the offshore reef ensures calm, clear waters and preserves the shoreline's pristine nature. Its elevated topography offers a natural buffer from the elements, while enhancing the panoramic view of Little Cayman's iconic turquoise waters. With a natural break in the reef location is perfect for small craft or swimming beyond the reef Whether your vision includes building a contemporary beachfront villa, crafting a simple island getaway, or holding the land as a strategic investment, this freehold lot delivers both freedom and potential. You can take the next step when the timing aligns with your life's plan. An Island Investment with Intention This Little Cayman beachfront lot is more than just land—it's a blank canvas with unmatched natural beauty, a strategic location, and long-term value. How do you want to live your life?

### PROPERTY FEATURES

Views Beach Front Block 91A

Parcel 282

**IMAGES** 