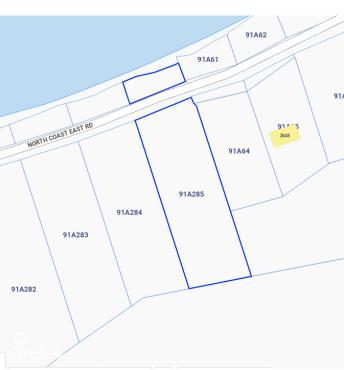

, while enhancing the panoramic view of Little Cayman's iconic turquoise waters. With a natural break in the reef location is perfect for small craft or swimming beyond the reef Whether your vision includes building a contemporary beachfront villa, crafting a simple island getaway, or holding the land as a strategic investment, this freehold lot delivers both freedom and potential. You can take the next step when the timing aligns with your life's plan. An Island Investment with Intention This Little Cayman beachfront lot is more than just land—it's a blank canvas with unmatched natural beauty, a strategic location, and long-term value. How do you want to live your life? Photos courtesy of caymanlandinfo.ky

#### PROPERTY FEATURES

Views Beach Front Block 91A

Parcel 285

## **IMAGES**





# CIREBA MLS LDX feed courtesy of WILLIAMS2 REAL ESTATE

\*Disclaimer: The information contained herein has been furnished by the owner(s) and or their nominee and represented by them to be accurate. The listing company, agent and CIREBA MLS disclaims any liability or responsibility for any inaccuracies, errors or omissions in the represented information. The listing details herein are also courtesy of CIREBA (Cayman Islands Real Estate Brokers Association) MLS and/or via LDX (Listing Data Exchange) feed. All the information contained herein is subject to errors, omissions, price changes, prior sale or withdrawal, without notice and is at all times subject to verification by the purchaser(s).