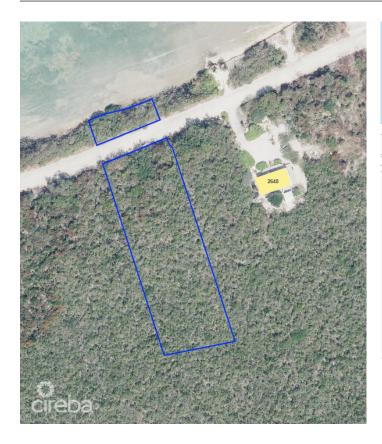

# LITTLE CAYMAN 0.95 ACRE BEACHFRONT PARCEL

Little Cayman East, Cayman Islands

### PROPERTY DESCRIPTION

Your Slice of Untouched Island Shoreline Positioned on the tranquil northeast coast of Little Cayman, this huge 0.95 -acre Little Cayman beachfront lot presents a rare opportunity to secure unspoiled oceanfront land in one of the island's most peaceful, low-density areas. With approximately 105 feet of sandy frontage and 345 feet transcended by quiet North shore dirt road and natural elevation reaching up to 24 feet above sea level, the parcel blends breathtaking views, elevated protection, and development flexibility. Located just half a mile east of Ken Hall Road, and 150 meters before house #2648 the property is easily accessed via government-maintained roads. Despite its convenience, it feels entirely removed—where the sound of the sea sets the rhythm, and the horizon stretches untouched. Elevated for Peace of Mind This parcel lies along a protected stretch of coastline where the offshore reef ensures calm, clear waters and preserves the shoreline's pristine nature. Its elevated topography offers a natural buffer from the elements, while enhancing the panoramic view of Little Cayman's iconic turquoise waters. With a natural break in the reef location is perfect for small craft or swimming beyond the reef Whether your vision includes building a contemporary beachfront villa, crafting a simple island getaway, or holding the land as a strategic investment, this freehold lot delivers both freedom and potential. You can take the next step when the timing aligns with your life's plan. An Island Investment with Intention This Little Cayman beachfront lot is more than just land—it's a blank canvas with unmatched natural beauty, a strategic location, and long-term value. How do you want to live your life? Photos courtesy of caymanlandinfo.ky

#### PROPERTY FEATURES

Views Beach Front Block 91A

Parcel 285