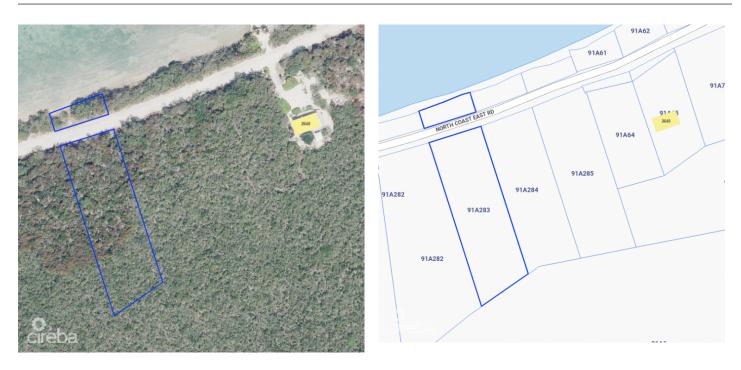

### PROPERTY DESCRIPTION

Your Slice of Untouched Island Shoreline Positioned on the tranquil northeast coast of Little Cayman, this huge 0.92 -acre Little Cayman beachfront lot presents a rare opportunity to secure unspoiled oceanfront land in one of the island's most peaceful, lowdensity areas. With approximately 110 feet of sandy frontage and 370 feet transcended by quiet North shore dirt road and natural elevation reaching up to 24 feet above sea level, the parcel blends breathtaking views, elevated protection, and development flexibility. Located just half a mile east of Ken Hall Road, and 150 meters before house #2648 the property is easily accessed via government-maintained roads. Despite its convenience, it feels entirely removed—where the sound of the sea sets the rhythm, and the horizon stretches untouched. Elevated for Peace of Mind This parcel lies along a protected stretch of coastline where the offshore reef ensures calm, clear waters and preserves the shoreline's pristine nature. Its elevated topography offers a natural buffer from the elements, while enhancing the panoramic view of Little Cayman's iconic turquoise waters. With a natural break in the reef location is perfect for small craft or swimming beyond the reef Whether your vision includes building a contemporary beachfront villa, crafting a simple island getaway, or holding the land as a strategic investment, this freehold lot delivers both freedom and potential. You can take the next step when the timing aligns with your life's plan. An Island Investment with Intention This Little Cayman beachfront lot is more than just land—it's a blank canvas with unmatched natural beauty, a strategic location, and long-term value. How do you want to live your life? Photos courtesy of caymanlandinfo.ky

### PROPERTY FEATURES

| Views Bea  | each Front |
|------------|------------|
| Block 91/  | A          |
| Parcel 28: | 33         |