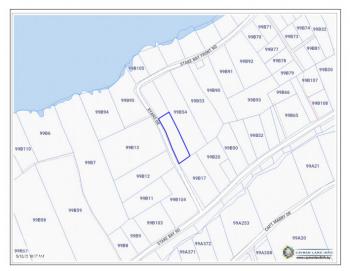

#### **PROPERTY DESCRIPTION**

Exceptional opportunity to own a prime lot in the heart of Cayman Brac! Conveniently located within walking distance to government buildings, shopping, and the Cayman Brac Museum. Just steps away from some of the island's best snorkeling and diving spots. City water available. Whether you're looking to build your dream home or a tropical getaway, this premier location offers unbeatable potential and value.

#### **PROPERTY FEATURES**

| Views         | Garden View |  |
|---------------|-------------|--|
| Block         | 99B         |  |
| Parcel        | 106         |  |
| Road Frontage | 270         |  |
| Soil          | Other       |  |
|               |             |  |