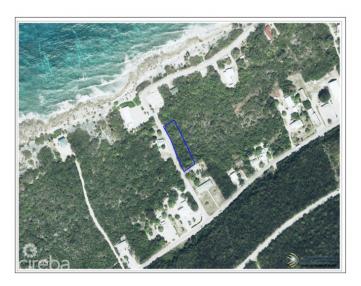

#### **PROPERTY DESCRIPTION**

Exceptional opportunity to own a prime lot in the heart of Cayman Brac! Conveniently located within walking distance to government buildings, shopping, and the Cayman Brac Museum. Just steps away from some of the island's best snorkeling and diving spots. City water available. Whether you're looking to build your dream home or a tropical getaway, this premier location offers unbeatable potential and value.

#### **PROPERTY FEATURES**

| Views         | Garden View |  |
|---------------|-------------|--|
| Block         | 99B         |  |
| Parcel        | 106         |  |
| Road Frontage | 270         |  |
| Soil          | Other       |  |
|               |             |  |