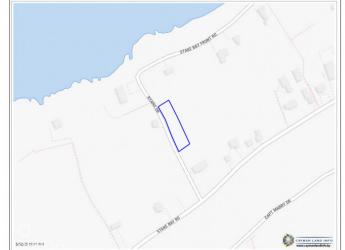

#### **PROPERTY DESCRIPTION**

Exceptional opportunity to own a prime lot in the heart of Cayman Brac! Conveniently located within walking distance to government buildings, shopping, and the Cayman Brac Museum. Just steps away from some of the island's best snorkeling and diving spots. City water available. Whether you're looking to build your dream home or a tropical getaway, this premier location offers unbeatable potential and value.

#### **PROPERTY FEATURES**

| Views         | Garden View |  |
|---------------|-------------|--|
| Block         | 99B         |  |
| Parcel        | 106         |  |
| Road Frontage | 270         |  |
| Soil          | Other       |  |
|               |             |  |