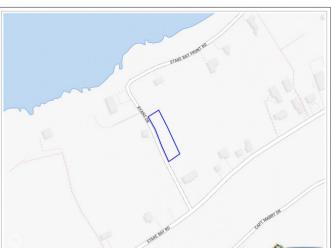

#### **PROPERTY DESCRIPTION**

Exceptional opportunity to own a prime lot in the heart of Cayman Brac! Conveniently located within walking distance to government buildings, shopping, and the Cayman Brac Museum. Just steps away from some of the island's best snorkeling and diving spots. City water available. Whether you're looking to build your dream home or a tropical getaway, this premier location offers unbeatable potential and value.

#### **PROPERTY FEATURES**

| Views         | Garden View |  |
|---------------|-------------|--|
| Block         | 99B         |  |
| Parcel        | 106         |  |
| Road Frontage | 270         |  |
| Soil          | Other       |  |
|               |             |  |