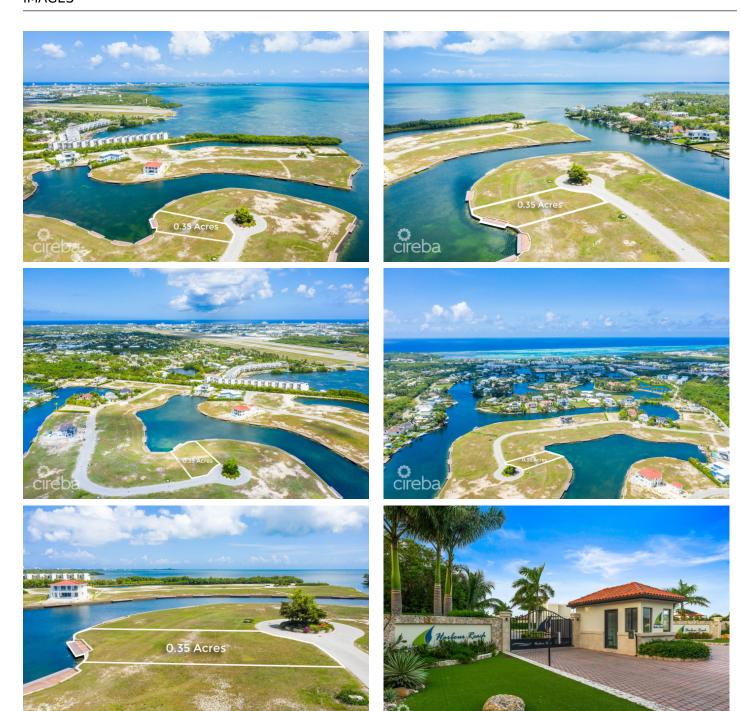

# HARBOUR REACH LOT 29, 0.35 ACRES CANAL FRONT

Prospect, Cayman Islands

## PROPERTY DETAILS

Price: US\$799,950 MLS#: 419319 Type: Land
Listing Type: Low Density Residential Status: New Width: 89
Depth: 194 Built: 0 Acres: 0.3451

# PROPERTY DESCRIPTION

Located in the new gated waterfront community of Harbour Reach, this ready-to-build parcel includes a 40-foot cantilevered boat dock and interlocking seawall. A rare opportunity to create your ideal home on the water. Harbour Reach lots are fully de-mucked, filled with compacted aggregate and safely retained by a unique "Keystone" sea wall, avoiding the need for expensive pilings (subject to engineering surveys). The gated neighbourhood is designed with landscaped roads, jogging trails and walking paths. Protective covenants help maintain the community's quality and long-term value. This is a smart choice for those looking to invest in one of Cayman's top waterfront neighbourhoods with strong potential for future growth. Residents of Harbour Reach benefit from close proximity to Harbour Walk, a mixed-use development within walking distance. This new community features a great selection of restaurants, bars, commercial offices, and multiple gyms, including a state-of-the-art yoga and spin studio and Hurley's Supermarket next door. With direct access to the North Sound from your dock, this location combines convenience, lifestyle, and investment appeal. Get in touch today to discuss further.

## PROPERTY FEATURES

Views Canal Front

Block 22E Parcel 497

Zoning Low Density residential

Sea Frontage 107
Road Frontage 89
Soil Marl

CIREBA MLS LDX feed courtesy of PROPERTY CAYMAN LTD \*Disclaimer: The information contained herein has been furnished by the owner(s) and or their nominee and represented by them to be accurate. The listing company, agent and CIREBA MLS disclaims any liability or responsibility for any inaccuracies, errors or omissions in the represented information. The listing details herein are also courtesy of CIREBA (Cayman Islands Real Estate Brokers Association) MLS and/or via LDX (Listing Data Exchange) feed. All the information contained herein is subject to errors, omissions, price changes, prior sale or withdrawal, without notice and is at all times subject to verification by the purchaser(s).