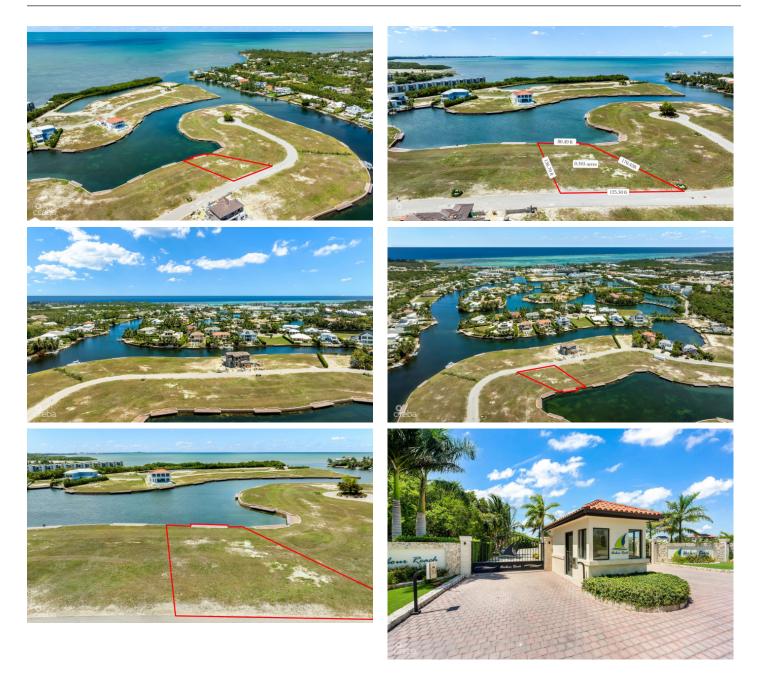

# PROPERTY DETAILS

| Price: CI\$649,000                    | MLS#: 419308    | Type: Land   |
|---------------------------------------|-----------------|--------------|
| Listing Type: Low Density Residential | Status: Current | Width: 125   |
| Depth: 170                            | Built: 0        | Acres: 0.345 |

### PROPERTY DESCRIPTION

Presenting a rare opportunity to own a 0.345-acre canalfront parcel in the exclusive, gated community of Harbour Reach, Grand Cayman. Ideally northwest-facing with scenic views toward the North Sound, this lot is perfectly positioned for peaceful waterfront living in one of the island's most desirable neighborhoods. Enjoy stunning water views and seamless boating access to Cayman's premier marine playground, right from your backyard. Whether you're a boating enthusiast or simply seeking serenity by the water, this parcel delivers on all fronts. The property features a 40 ft cantilevered dock and interlocking seawall, ensuring both convenience and durability for your waterfront lifestyle. Strong community covenants protect the value and architectural integrity of the neighbourhood, offering peace of mind and long-term investment quality. Just a short stroll away, Harbour Walk offers a vibrant mix of restaurants, shops, cafés, bars, a gym, beauty salons, and medical facilities—bringing convenience and lifestyle together in one walkable location. House plans are available upon request, providing a head start for those ready to build, or design your dream home from the ground up on this exceptional canvas. Don't miss this opportunity to create your ideal canalfront residence in one of Grand Cayman's most prestigious communities.

# **PROPERTY FEATURES**

| Views<br>Block | Canal Front<br>22E      |
|----------------|-------------------------|
| Parcel         | 500                     |
| Zoning         | Low Density residential |
| Sea Frontage   | 805                     |
| Road Frontage  | 125                     |