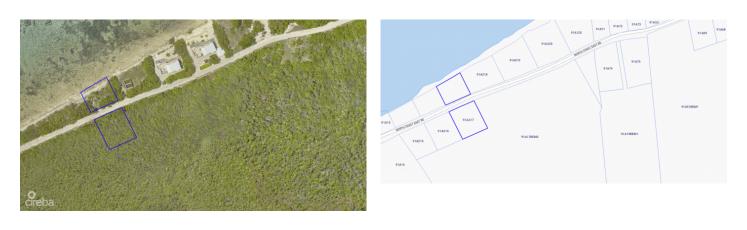

#### PROPERTY DESCRIPTION

Your Slice of Untouched Island Shoreline Positioned on the quiet northeast coast of Little Cayman, this 0.57-acre Little Cayman beachfront lot offers an ideal opportunity for buyers seeking unspoiled oceanfront land in a peaceful, low-density setting. With 115 feet of sandy frontage and elevation up to 20 feet above sea level, this parcel combines stunning views, natural protection, and prime development potential. Tucked just half a mile east of Ken Hall Road, the property is easily accessible via city-maintained roads, yet feels completely off the radar. Here, the rhythm of the sea sets the pace, and the horizon is yours to shape. Elevated and Ready for Possibility This parcel sits in a protected stretch of coast where the reef keeps the shoreline calm and pristine. The lot's elevated position adds a natural advantage—giving peace of mind and an elevated outlook over the turquoise waters. Whether you're envisioning a modern beachfront villa, a rustic beach house, or simply a future investment, this freehold parcel offers flexibility to move forward with your vision at your own pace. This Little Cayman beachfront lot is a rare offering that combines natural beauty, strategic location, and long-term value. Let's walk the land together, explore your options, and discuss how this property can support your next chapter. How do you want to live your life?

#### PROPERTY FEATURES

| Views         | Beach Front |
|---------------|-------------|
| Block         | 91A         |
| Parcel        | 217         |
| Road Frontage | 100         |
|               |             |