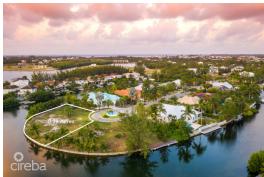

## THE ISLAND 0.39 ACRES, CANAL FRONT

Prospect, Cayman Islands

## PROPERTY DESCRIPTION

Canal-front parcel measuring 0.39 acres, located in a gated, well-established neighbourhood just a short walk from the Cayman Islands Sailing Club. The land is filled, sea walled, and ready to build, offering 178 feet of water frontage. With an east-north-east orientation, the site benefits from steady breezes that support natural cooling and energy efficiency. A quiet, residential setting that's ideal for your peaceful canal-front home.

#### PROPERTY FEATURES

Views Canal Front

Block 22D Parcel 284

Zoning Low Density residential

Sea Frontage 1786
Road Frontage 79.1
Soil Marl

**IMAGES** 