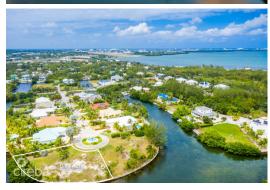

## THE ISLAND 0.39 ACRES, CANAL FRONT

Prospect, Cayman Islands

## PROPERTY DESCRIPTION

Canal-front parcel measuring 0.39 acres, located in a gated, well-established neighbourhood just a short walk from the Cayman Islands Sailing Club. The land is filled, sea walled, and ready to build, offering 178 feet of water frontage. With an east-north-east orientation, the site benefits from steady breezes that support natural cooling and energy efficiency. A quiet, residential setting that's ideal for your peaceful canal-front home.

#### PROPERTY FEATURES

Views Canal Front

Block 22D Parcel 284

Zoning Low Density residential

Sea Frontage 1786
Road Frontage 79.1
Soil Marl

**IMAGES** 