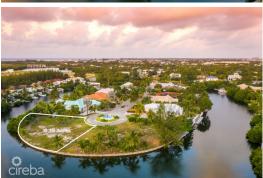

## THE ISLAND 0.39 ACRES, CANAL FRONT

Prospect, Cayman Islands

## PROPERTY DESCRIPTION

Canal-front parcel measuring 0.39 acres, located in a gated, well-established neighbourhood just a short walk from the Cayman Islands Sailing Club. The land is filled, sea walled, and ready to build, offering 178 feet of water frontage. With an east-north-east orientation, the site benefits from steady breezes that support natural cooling and energy efficiency. A quiet, residential setting that's ideal for your peaceful canal-front home.

#### PROPERTY FEATURES

Views Canal Front

Block 22D Parcel 284

Zoning Low Density residential

Sea Frontage 1786
Road Frontage 79.1
Soil Marl

**IMAGES** 