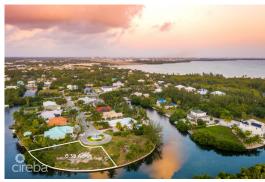

## THE ISLAND 0.39 ACRES, CANAL FRONT

Prospect, Cayman Islands

## PROPERTY DESCRIPTION

Canal-front parcel measuring 0.39 acres, located in a gated, well-established neighbourhood just a short walk from the Cayman Islands Sailing Club. The land is filled, sea walled, and ready to build, offering 178 feet of water frontage. With an east-north-east orientation, the site benefits from steady breezes that support natural cooling and energy efficiency. A quiet, residential setting that's ideal for your peaceful canal-front home.

#### PROPERTY FEATURES

Views Canal Front

Block 22D Parcel 284

Zoning Low Density residential

Sea Frontage 1786
Road Frontage 79.1
Soil Marl

**IMAGES** 