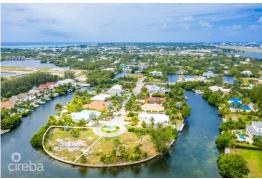

## THE ISLAND 0.39 ACRES, CANAL FRONT

Prospect, Cayman Islands

## PROPERTY DESCRIPTION

Canal-front parcel measuring 0.39 acres, located in a gated, well-established neighbourhood just a short walk from the Cayman Islands Sailing Club. The land is filled, sea walled, and ready to build, offering 178 feet of water frontage. With an east-north-east orientation, the site benefits from steady breezes that support natural cooling and energy efficiency. A quiet, residential setting that's ideal for your peaceful canal-front home.

#### PROPERTY FEATURES

Views Canal Front

Block 22D Parcel 284

Zoning Low Density residential

Sea Frontage 1786
Road Frontage 79.1
Soil Marl

**IMAGES** 