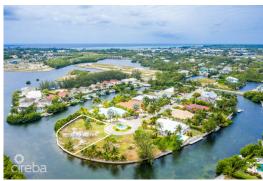

## THE ISLAND 0.39 ACRES, CANAL FRONT

Prospect, Cayman Islands

## PROPERTY DESCRIPTION

Canal-front parcel measuring 0.39 acres, located in a gated, well-established neighbourhood just a short walk from the Cayman Islands Sailing Club. The land is filled, sea walled, and ready to build, offering 178 feet of water frontage. With an east-north-east orientation, the site benefits from steady breezes that support natural cooling and energy efficiency. A quiet, residential setting that's ideal for your peaceful canal-front home.

#### PROPERTY FEATURES

Views Canal Front

Block 22D Parcel 284

Zoning Low Density residential

Sea Frontage 1786
Road Frontage 79.1
Soil Marl

**IMAGES** 