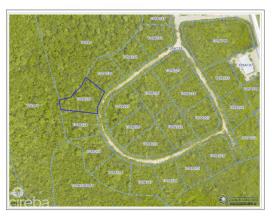

#### PROPERTY DETAILS

Price: US\$50,000 MLS#: 419224 Type: Land
Listing Type: Low Density Residential Status: Current Width: 84
Depth: 165 Built: 0 Acres: 0.2638

### PROPERTY FEATURES

Views Garden View

Block 109A Parcel 229

Zoning Low Density residential

Road Frontage 61.4

**IMAGES** 