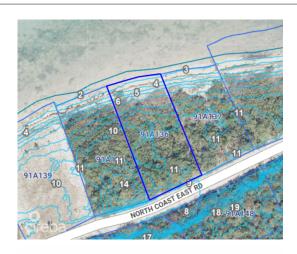

#### PROPERTY DETAILS

Price: CI\$249,000 MLS#: 419211 Type: Land Listing Type: Little Cayman/Cayman BracStatus: Current Width: 90 Depth: 190 Built: 0 Acres: 0.38

#### PROPERTY FEATURES

| Views         | Beach Front |
|---------------|-------------|
| Block         | 91A         |
| Parcel        | 136         |
| Sea Frontage  | 90          |
| Road Frontage | 192         |
| Soil          | Rock        |
|               |             |