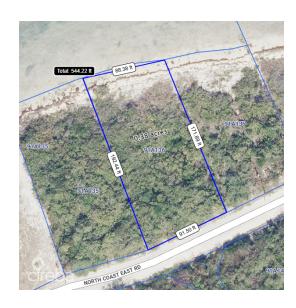

#### PROPERTY DETAILS

Price: CI\$249,000 MLS#: 419211 Type: Land Listing Type: Little Cayman/Cayman BracStatus: Current Width: 90 Depth: 190 Built: 0 Acres: 0.38

#### PROPERTY FEATURES

| Views         | Beach Front |
|---------------|-------------|
| Block         | 91A         |
| Parcel        | 136         |
| Sea Frontage  | 90          |
| Road Frontage | 192         |
| Soil          | Rock        |
|               |             |