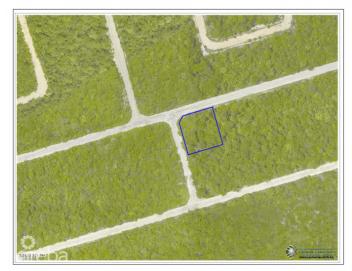

#### PROPERTY DETAILS

Price: CI\$50,400 MLS#: 416367 Type: Land
Listing Type: Low Density Residential Status: Current Width: 100
Depth: 108 Built: 0 Acres: 0.2484

### PROPERTY DESCRIPTION

A 0.2484 acre Residential lot located in the Selworthy Grove Development in Cayman Brac. This development is located on the Cayman Brac Bluff which is 82 ft above sea level and features a tennis court for residence use. Cayman Brac is an island nestled between Grand Cayman and Cuba, rich in nature and the quintessential idyllic island tucked away from the hustle and bustle of Grand Cayman. This is a good opportunity to purchase a property to build a holiday home or hold the property as a long term investment.

### PROPERTY FEATURES

Views Garden View

Block 110A Parcel 211

Zoning Low Density residential

Road Frontage 100 Soil Rock