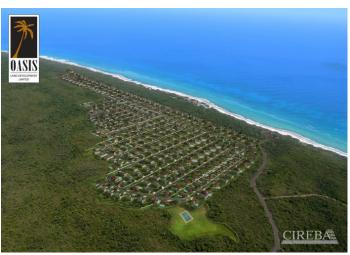

### PROPERTY DESCRIPTION

A 0.2484 acre Residential lot located in the Selworthy Grove Development in Cayman Brac. This development is located on the Cayman Brac Bluff which is 82 ft above sea level and features a tennis court for residence use. Cayman Brac is an island nestled between Grand Cayman and Cuba, rich in nature and the quintessential idyllic island tucked away from the hustle and bustle of Grand Cayman. This is a good opportunity to purchase a property to build a holiday home or hold the property as a long term investment.