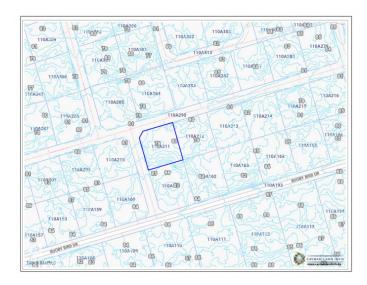

#### PROPERTY DETAILS

Price: CI\$50,400 MLS#: 416367 Type: Land
Listing Type: Low Density Residential Status: Current Width: 100
Depth: 108 Built: 0 Acres: 0.2484

### PROPERTY FEATURES

Views Garden View

Block 110A Parcel 211

Zoning Low Density residential

Road Frontage 100 Soil Rock