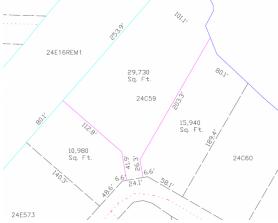

### PROPERTY DETAILS

Price: CI\$555,000 MLS#: 419189 Type: Land
Listing Type: Low Density Residential Status: Current Width: 80
Depth: 203 Built: 0 Acres: 0.37

### PROPERTY FEATURES

Views Water Front

Block 24C Parcel 59LOT2

Zoning Low Density residential

Sea Frontage 80
Road Frontage 64
Soil Other

**IMAGES** 