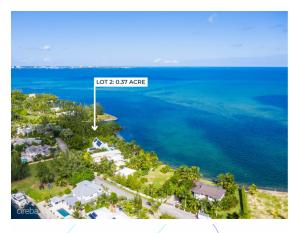

# PATRICK'S ISLAND 0.37 ACRES, WATERFRONT PARCEL

Spotts, Cayman Islands

### PROPERTY DESCRIPTION

Welcome to endless views at exceptional value. This 0.37-acre parcel in the water's edge of Patrick's Island captures sweeping vistas of the North Sound and benefits from a highly desirable North-North-East orientation, ideal for natural breezes and passive cooling. Set within a peaceful, boating-friendly community, this property is the perfect blank canvas for your dream retreat. Subdivision pending, and part agent-owned.

### PROPERTY FEATURES

Views Water Front

Block 24C Parcel 59LOT2

Zoning Low Density residential

Sea Frontage 80
Road Frontage 64
Soil Other

**IMAGES** 