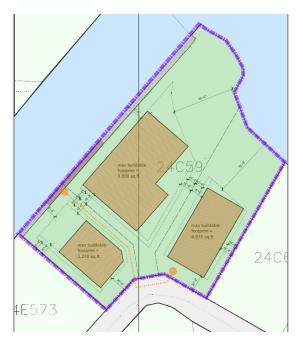

### PROPERTY FEATURES

Views Water Front

Block 24C Parcel 59LOT2

Zoning Low Density residential

Sea Frontage 80
Road Frontage 64
Soil Other

**IMAGES** 