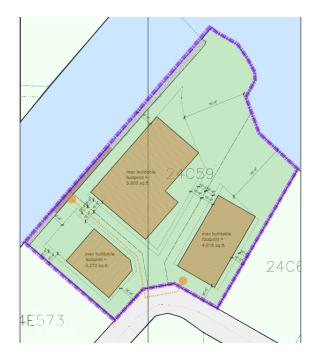

## PROPERTY FEATURES

| Views         | Water Front             |
|---------------|-------------------------|
| Block         | 24C                     |
| Parcel        | 59LOT1                  |
| Zoning        | Low Density residential |
| Sea Frontage  | 80                      |
| Road Frontage | 40                      |
| Soil          | Other                   |
|               |                         |