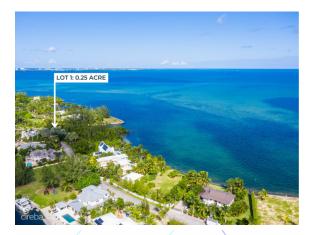

# PATRICK'S ISLAND 0.25 ACRES, CANAL FRONT PARCEL

Spotts, Cayman Islands

## **PROPERTY DESCRIPTION**

Situated in the prestigious gated community of Patrick's Island, this canal-front parcel presents an exceptional opportunity to embrace the ultimate boating lifestyle at superb value. With effortless access to the North Sound and peaceful water views, this parcel is a competitively priced home-site for your dream waterfront residence. Subdivision pending, and part agent-owned.