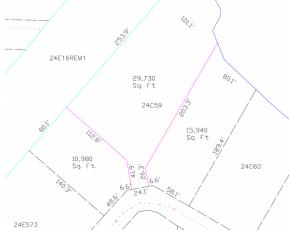

## PROPERTY FEATURES

| Views         | Water Front             |
|---------------|-------------------------|
| Block         | 24C                     |
| Parcel        | 59LOT1                  |
| Zoning        | Low Density residential |
| Sea Frontage  | 80                      |
| Road Frontage | 40                      |
| Soil          | Other                   |
|               |                         |