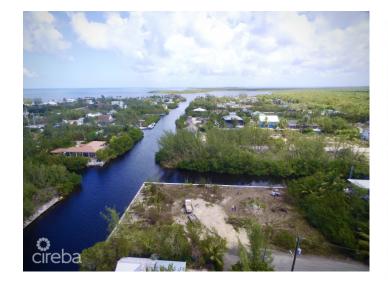

## **CANAL CORNER LOT - FILLED WITH SEAWALL**

Savannah, Cayman Islands

## PROPERTY DESCRIPTION

Build your dream waterfront development with this oversized, canal-front lot nestled in the highly sought after North Sound Estates. Boasting an impressive 210 feet of concrete sea wall, this filled, ready to build, highly elevated expansive property offers direct access to the North Sound and beyond, ideal for boating enthusiasts or those seeking tranquil luxury living. Set within a peaceful, well established residential neighborhood, this prime parcel combines serenity with convenience. Enjoy close proximity to the Countryside Shopping Village, schools, and a host of essential amenities, all just minutes away.

## PROPERTY FEATURES

Views Canal Front

Block 27C Parcel 117

Zoning Low Density residential

Sea Frontage 210
Road Frontage 30