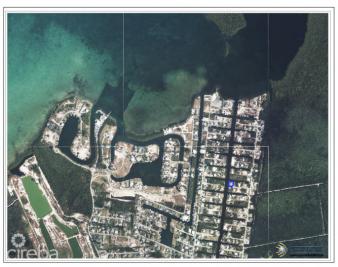

## **CANAL CORNER LOT - FILLED WITH SEAWALL**

Savannah, Cayman Islands

## PROPERTY DESCRIPTION

Build your dream waterfront development with this oversized, canal-front lot nestled in the highly sought after North Sound Estates. Boasting an impressive 210 feet of concrete sea wall, this filled, ready to build, highly elevated expansive property offers direct access to the North Sound and beyond, ideal for boating enthusiasts or those seeking tranquil luxury living. Set within a peaceful, well established residential neighborhood, this prime parcel combines serenity with convenience. Enjoy close proximity to the Countryside Shopping Village, schools, and a host of essential amenities, all just minutes away.

## PROPERTY FEATURES

Views Canal Front

Block 27C Parcel 117

Zoning Low Density residential

Sea Frontage 210
Road Frontage 30