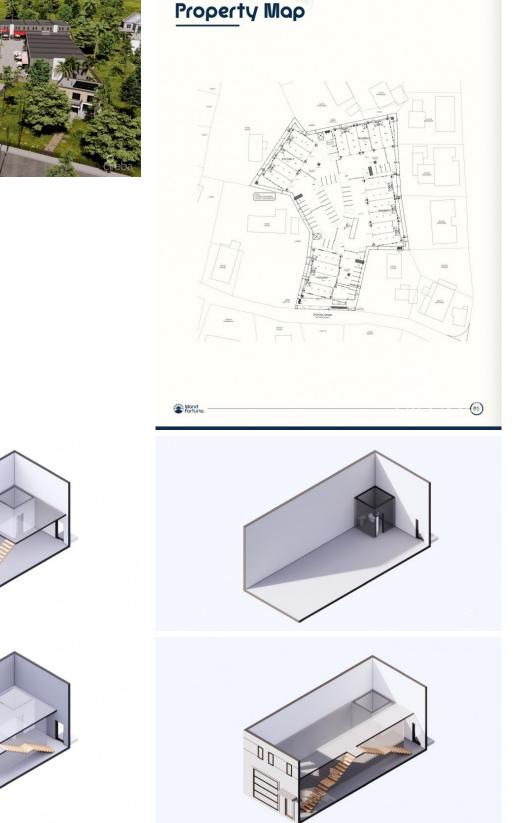

## PROPERTY DESCRIPTION

Positioned in the heart of George Town's business district, GT Business Park offers a rare opportunity to secure a commercial space in a prime location within the city's Golden Triangle, conveniently situated between Mary Street and Godfrey Nixon Way. Key Features: - Modern Commercial Units – 1,060 sq. ft. footprint with structural provisions for an additional second floor, expanding to 2,120 sq. ft. Add'l 600 sq ft of mezzanine is included in price. - Strategic Location – High visibility and accessibility within George Town's commercial hub. - Sustainability Focused – Each unit is equipped with a 5KW solar panel system under the CUC CORE Programme, feeding unused electricity back to the grid for energy credits. - Built for Resilience – Category 5 hurricane-rated structure with a rigid moment-resisting frame and 10' above sea level elevation. - High-Performance Building Envelope – Engineered for durability, efficiency, and climate resilience. - Ample Parking – Over 60 parking spaces for convenience. - Versatile Design – Open floor plans without load-bearing walls, allowing for flexible configurations such as: - High-value climate-controlled storage - Commercial enterprises - Office spaces - Multi-level setups - Unlock the Potential of Your Business Designed with adaptability in mind, these units seamlessly integrate structural, mechanical, electrical, and plumbing accommodations—allowing for maximum efficiency and customization. Whether you need a high-tech workspace, showroom, or scalable business hub, GT Business Park provides a future-proof solution in a thriving commercial district. Don't miss this opportunity to be part of George Town's revitalization and secure a space in one of the Cayman Islands' most forward-thinking developments.

# PROPERTY FEATURES

| Views      | Garden View |
|------------|-------------|
| Block      | 14CF        |
| Parcel     | 214H20      |
| Foundation | Slab        |

CIREBA MLS LDX feed courtesy of 1503 PROPERTY GROUP LTD \*Disclaimer: The information contained herein has been furnished by the owner(s) and or their nominee and represented by them to be accurate. The listing company, agent and CIREBA MLS disclaims any liability or responsibility for any inaccuracies, errors or omissions in the represented information. The listing details herein are also courtesy of CIREBA (Cayman Islands Real Estate Brokers Association) MLS and/or via LDX (Listing Data Exchange) feed. All the information contained herein is subject to errors, omissions, price changes, prior sale or withdrawal, without notice and is at all times subject to verification by the purchaser(s).