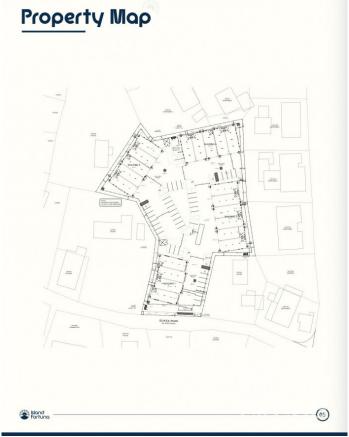

### PROPERTY DETAILS

Price: CI\$660,000 MLS#: 419119 Type: Commercial Listing Type: Warehouse Status: Current Bedrooms: 
Bathrooms: - Built: 2025 Acreage: 1.455

Sq. Ft.: 2000

# PROPERTY DESCRIPTION

Positioned in the heart of George Town's business district, GT Business Park offers a rare opportunity to secure a commercial space in a prime location within the city's Golden Triangle, conveniently situated between Mary Street and Godfrey Nixon Way. Key Features: - Modern Commercial Units – 1,060 sq. ft. footprint with structural provisions for an additional second floor, expanding to 2,120 sq. ft. Add'l 600 sq ft of mezzanine is included in price. - Strategic Location – High visibility and accessibility within George Town's commercial hub. - Sustainability Focused – Each unit is equipped with a 5KW solar panel system under the CUC CORE Programme, feeding unused electricity back to the grid for energy credits. - Built for Resilience – Category 5 hurricane-rated structure with a rigid moment-resisting frame and 10' above sea level elevation. - High-Performance Building Envelope – Engineered for durability, efficiency, and climate resilience. - Ample Parking – Over 60 parking spaces for convenience. - Versatile Design – Open floor plans without load-bearing walls, allowing for flexible configurations such as: - High-value climate-controlled storage - Commercial enterprises - Office spaces - Multi-level setups - Unlock the Potential of Your Business Designed with adaptability in mind, these units seamlessly integrate structural, mechanical, electrical, and plumbing accommodations—allowing for maximum efficiency and customization. Whether you need a high-tech workspace, showroom, or scalable business hub, GT Business Park provides a future-proof solution in a thriving commercial district. Don't miss this opportunity to be part of George Town's revitalization and secure a space in one of the Cayman Islands' most forward-thinking developments.

## PROPERTY FEATURES

Views Garden View Block 14CF

Parcel 214H19
Foundation Slab

CIREBA MLS LDX feed courtesy of 1503 PROPERTY GROUP LTD
\*Disclaimer: The information contained herein has been furnished by the owner(s) and or their nominee and represented by them to be accurate. The listing company, agent and CIREBA MLS disclaims any liability or responsibility for any inaccuracies, errors or omissions in the represented information. The listing details herein are also courtesy of CIREBA (Cayman Islands Real Estate Brokers Association) MLS and/or via LDX (Listing Data Exchange) feed. All the information contained herein is subject to errors, omissions, price changes, prior sale or withdrawal, without notice and is at all times subject to verification by the purchaser(s).