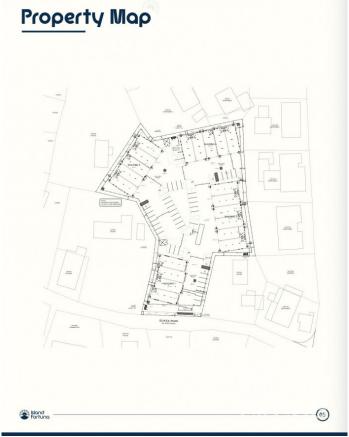

# PROPERTY DESCRIPTION

Positioned in the heart of George Town's business district, GT Business Park offers a rare opportunity to secure a commercial space in a prime location within the city's Golden Triangle, conveniently situated between Mary Street and Godfrey Nixon Way. Key Features: - Modern Commercial Units - 1,060 sq. ft. footprint with structural provisions for an additional second floor, expanding to 2,120 sq. ft. Add'l 600 sq ft of mezzanine is included in price. - Strategic Location - High visibility and accessibility within George Town's commercial hub. - Sustainability Focused - Each unit is equipped with a 5KW solar panel system under the CUC CORE Programme, feeding unused electricity back to the grid for energy credits. - Built for Resilience - Category 5 hurricane-rated structure with a rigid moment-resisting frame and 10' above sea level elevation. - High-Performance Building Envelope - Engineered for durability, efficiency, and climate resilience. - Ample Parking - Over 60 parking spaces for convenience. - Versatile Design - Open floor plans without load-bearing walls, allowing for flexible configurations such as: - High-value climate-controlled storage - Commercial enterprises - Office spaces - Multi-level setups - Unlock the Potential of Your Business Designed with adaptability in mind, these units seamlessly integrate structural, mechanical, electrical, and plumbing accommodations—allowing for maximum efficiency and customization. Whether you need a high-tech workspace, showroom, or scalable business hub, GT Business Park provides a future-proof solution in a thriving commercial district. Don't miss this opportunity to be part of George Town's revitalization and secure a space in one of the Cayman Islands' most forward-thinking developments.

## PROPERTY FEATURES

Views Garden View

Block 14CF
Parcel 214H16
Foundation Slab

CIREBA MLS LDX feed courtesy of 1503 PROPERTY GROUP LTD
\*Disclaimer: The information contained herein has been furnished by the owner(s) and or their nominee and represented by them to be accurate. The listing company, agent and CIREBA MLS disclaims any liability or responsibility for any inaccuracies, errors or omissions in the represented information. The listing details herein are also courtesy of CIREBA (Cayman Islands Real Estate Brokers Association) MLS and/or via LDX (Listing Data Exchange) feed. All the information contained herein is subject to errors, omissions, price changes, prior sale or withdrawal, without notice and is at all times subject to verification by the purchaser(s).