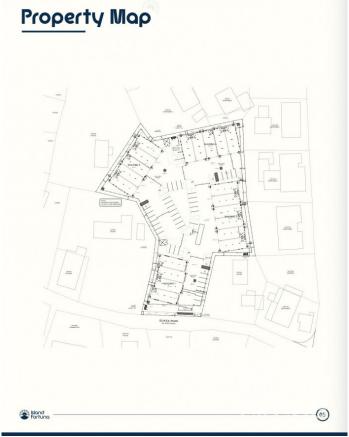

## PROPERTY DESCRIPTION

Positioned in the heart of George Town's business district, GT Business Park offers a rare opportunity to secure a commercial space in a prime location within the city's Golden Triangle, conveniently situated between Mary Street and Godfrey Nixon Way. Key Features: - Modern Commercial Units - 1,060 sq. ft. footprint with structural provisions for an additional second floor, expanding to 2,120 sq. ft. Add'l 600 sq ft of mezzanine is included in price. - Strategic Location - High visibility and accessibility within George Town's commercial hub. - Sustainability Focused - Each unit is equipped with a 5KW solar panel system under the CUC CORE Programme, feeding unused electricity back to the grid for energy credits. - Built for Resilience - Category 5 hurricane-rated structure with a rigid moment-resisting frame and 10' above sea level elevation. - High-Performance Building Envelope - Engineered for durability, efficiency, and climate resilience. - Ample Parking - Over 60 parking spaces for convenience. - Versatile Design - Open floor plans without load-bearing walls, allowing for flexible configurations such as: - High-value climate-controlled storage - Commercial enterprises - Office spaces - Multi-level setups - Unlock the Potential of Your Business Designed with adaptability in mind, these units seamlessly integrate structural, mechanical, electrical, and plumbing accommodations—allowing for maximum efficiency and customization. Whether you need a high-tech workspace, showroom, or scalable business hub, GT Business Park provides a future-proof solution in a thriving commercial district. Don't miss this opportunity to be part of George Town's revitalization and secure a space in one of the Cayman Islands' most forward-thinking developments.

## PROPERTY FEATURES

Views Garden View Block 14CF

Parcel 214H15
Foundation Slab

CIREBA MLS LDX feed courtesy of 1503 PROPERTY GROUP LTD
\*Disclaimer: The information contained herein has been furnished by the owner(s) and or their nominee and represented by them to be accurate. The listing company, agent and CIREBA MLS disclaims any liability or responsibility for any inaccuracies, errors or omissions in the represented information. The listing details herein are also courtesy of CIREBA (Cayman Islands Real Estate Brokers Association) MLS and/or via LDX (Listing Data Exchange) feed. All the information contained herein is subject to errors, omissions, price changes, prior sale or withdrawal, without notice and is at all times subject to verification by the purchaser(s).