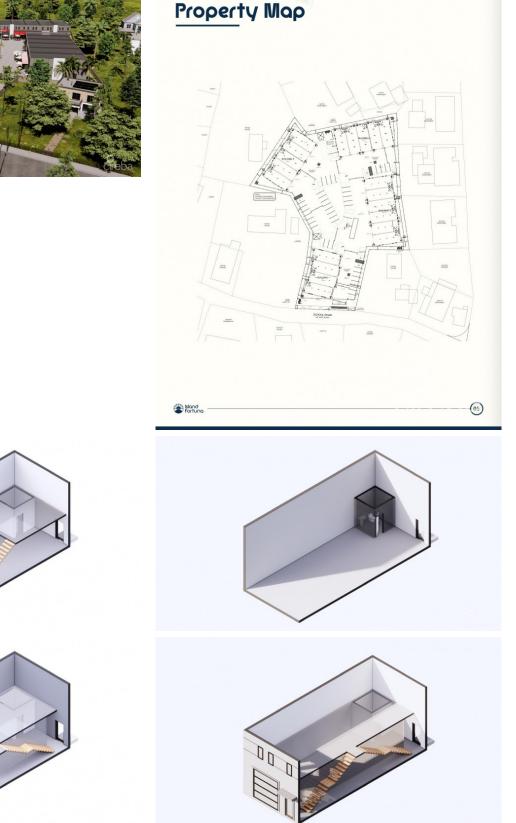

## PROPERTY DESCRIPTION

Positioned in the heart of George Town's business district, GT Business Park offers a rare opportunity to secure a commercial space in a prime location within the city's Golden Triangle, conveniently situated between Mary Street and Godfrey Nixon Way. Key Features: - Modern Commercial Units – 1,060 sq. ft. footprint with structural provisions for an additional second floor, expanding to 2,120 sq. ft. Add'l 600 sq ft of mezzanine is included in price. - Strategic Location – High visibility and accessibility within George Town's commercial hub. - Sustainability Focused – Each unit is equipped with a 5KW solar panel system under the CUC CORE Programme, feeding unused electricity back to the grid for energy credits. - Built for Resilience – Category 5 hurricane-rated structure with a rigid moment-resisting frame and 10' above sea level elevation. - High-Performance Building Envelope – Engineered for durability, efficiency, and climate resilience. - Ample Parking – Over 60 parking spaces for convenience. - Versatile Design – Open floor plans without load-bearing walls, allowing for flexible configurations such as: - High-value climate-controlled storage - Commercial enterprises - Office spaces - Multi-level setups - Unlock the Potential of Your Business Designed with adaptability in mind, these units seamlessly integrate structural, mechanical, electrical, and plumbing accommodations—allowing for maximum efficiency and customization. Whether you need a high-tech workspace, showroom, or scalable business hub, GT Business Park provides a future-proof solution in a thriving commercial district. Don't miss this opportunity to be part of George Town's revitalization and secure a space in one of the Cayman Islands' most forward-thinking developments.

# PROPERTY FEATURES

| Views      | Garden View |
|------------|-------------|
| Block      | 14CF        |
| Parcel     | 214H13      |
| Foundation | Slab        |

CIREBA MLS LDX feed courtesy of 1503 PROPERTY GROUP LTD \*Disclaimer: The information contained herein has been furnished by the owner(s) and or their nominee and represented by them to be accurate. The listing company, agent and CIREBA MLS disclaims any liability or responsibility for any inaccuracies, errors or omissions in the represented information. The listing details herein are also courtesy of CIREBA (Cayman Islands Real Estate Brokers Association) MLS and/or via LDX (Listing Data Exchange) feed. All the information contained herein is subject to errors, omissions, price changes, prior sale or withdrawal, without notice and is at all times subject to verification by the purchaser(s).