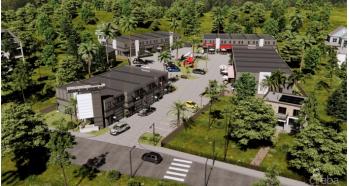

# **GEORGE TOWN BUSINESS PARK - WAREHOUSE, OFFICE, RETAIL AND MORE**

School Rd, George Town, Cayman Islands

## PROPERTY DESCRIPTION

Positioned in the heart of George Town's business district, GT Business Park offers a rare opportunity to secure a commercial space in a prime location within the city's Golden Triangle, conveniently situated between Mary Street and Godfrey Nixon Way. Key Features: - Modern Commercial Units – 1,060 sq. ft. footprint with structural provisions for an additional second floor, expanding to 2,120 sq. ft. Add'l 600 sq ft of mezzanine is included in price. - Strategic Location – High visibility and accessibility within George Town's commercial hub. - Sustainability Focused – Each unit is equipped with a 5KW solar panel system under the CUC CORE Programme, feeding unused electricity back to the grid for energy credits. - Built for Resilience – Category 5 hurricane-rated structure with a rigid moment-resisting frame and 10' above sea level elevation. - High-Performance Building Envelope – Engineered for durability, efficiency, and climate resilience. - Ample Parking – Over 60 parking spaces for convenience. - Versatile Design – Open floor plans without load-bearing walls, allowing for flexible configurations such as: - High-value climate-controlled storage - Commercial enterprises - Office spaces - Multi-level setups - Unlock the Potential of Your Business Designed with adaptability in mind, these units seamlessly integrate structural, mechanical, electrical, and plumbing accommodations—allowing for maximum efficiency and customization. Whether you need a high-tech workspace, showroom, or scalable business hub, GT Business Park provides a future-proof solution in a thriving commercial district. Don't miss this opportunity to be part of George Town's revitalization and secure a space in one of the Cayman Islands' most forward-thinking developments.