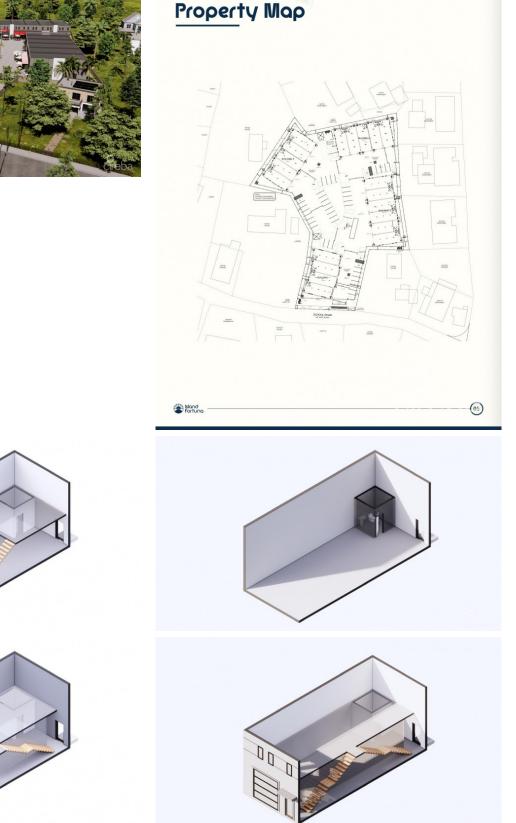

### PROPERTY DESCRIPTION

Positioned in the heart of George Town's business district, GT Business Park offers a rare opportunity to secure a commercial space in a prime location within the city's Golden Triangle, conveniently situated between Mary Street and Godfrey Nixon Way. Key Features: - Modern Commercial Units – 1,060 sq. ft. footprint with structural provisions for an additional second floor, expanding to 2,120 sq. ft. Add'I 600 sq ft of mezzanine is included in price. - Strategic Location – High visibility and accessibility within George Town's commercial hub. - Sustainability Focused – Each unit is equipped with a 5KW solar panel system under the CUC CORE Programme, feeding unused electricity back to the grid for energy credits. - Built for Resilience – Category 5 hurricane-rated structure with a rigid moment-resisting frame and 10' above sea level elevation. - High-Performance Building Envelope – Engineered for durability, efficiency, and climate resilience. - Ample Parking – Over 60 parking spaces for convenience. - Versatile Design – Open floor plans without load-bearing walls, allowing for flexible configurations such as: - High-value climate-controlled storage - Commercial enterprises - Office spaces - Multi-level setups - Unlock the Potential of Your Business Designed with adaptability in mind, these units seamlessly integrate structural, mechanical, electrical, and plumbing accommodations—allowing for maximum efficiency and customization. Whether you need a high-tech workspace, showroom, or scalable business hub, GT Business Park provides a future-proof solution in a thriving commercial district. Don't miss this opportunity to be part of George Town's revitalization and secure a space in one of the Cayman Islands' most forward-thinking developments.