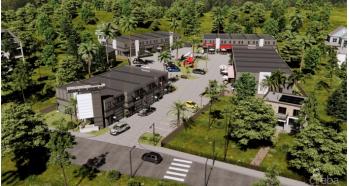

# **GEORGE TOWN BUSINESS PARK - WAREHOUSE, OFFICE, RETAIL AND MORE**

School Rd, George Town, Cayman Islands

### PROPERTY DESCRIPTION

Positioned in the heart of George Town's business district, GT Business Park offers a rare opportunity to secure a commercial space in a prime location within the city's Golden Triangle, conveniently situated between Mary Street and Godfrey Nixon Way. Key Features: - Modern Commercial Units – 1,060 sq. ft. footprint with structural provisions for an additional second floor, expanding to 2,120 sq. ft. Add'I 600 sq ft of mezzanine is included in price. - Strategic Location – High visibility and accessibility within George Town's commercial hub. - Sustainability Focused – Each unit is equipped with a 5KW solar panel system under the CUC CORE Programme, feeding unused electricity back to the grid for energy credits. - Built for Resilience – Category 5 hurricane-rated structure with a rigid moment-resisting frame and 10' above sea level elevation. - High-Performance Building Envelope – Engineered for durability, efficiency, and climate resilience. - Ample Parking – Over 60 parking spaces for convenience. - Versatile Design – Open floor plans without load-bearing walls, allowing for flexible configurations such as: - High-value climate-controlled storage - Commercial enterprises - Office spaces - Multi-level setups - Unlock the Potential of Your Business Designed with adaptability in mind, these units seamlessly integrate structural, mechanical, electrical, and plumbing accommodations—allowing for maximum efficiency and customization. Whether you need a high-tech workspace, showroom, or scalable business hub, GT Business Park provides a future-proof solution in a thriving commercial district. Don't miss this opportunity to be part of George Town's revitalization and secure a space in one of the Cayman Islands' most forward-thinking developments.