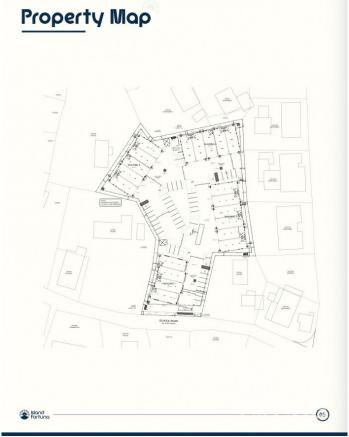

# PROPERTY DESCRIPTION

Positioned in the heart of George Town's business district, GT Business Park offers a rare opportunity to secure a commercial space in a prime location within the city's Golden Triangle, conveniently situated between Mary Street and Godfrey Nixon Way. Key Features: - Modern Commercial Units – 1,060 sq. ft. footprint with structural provisions for an additional second floor, expanding to 2,120 sq. ft. Add'l 600 sq ft of mezzanine is included in price. - Strategic Location – High visibility and accessibility within George Town's commercial hub. - Sustainability Focused – Each unit is equipped with a 5KW solar panel system under the CUC CORE Programme, feeding unused electricity back to the grid for energy credits. - Built for Resilience – Category 5 hurricane-rated structure with a rigid moment-resisting frame and 10' above sea level elevation. - High-Performance Building Envelope – Engineered for durability, efficiency, and climate resilience. - Ample Parking – Over 60 parking spaces for convenience. - Versatile Design – Open floor plans without load-bearing walls, allowing for flexible configurations such as: - High-value climate-controlled storage - Commercial enterprises - Office spaces - Multi-level setups - Unlock the Potential of Your Business Designed with adaptability in mind, these units seamlessly integrate structural, mechanical, electrical, and plumbing accommodations—allowing for maximum efficiency and customization. Whether you need a high-tech workspace, showroom, or scalable business hub, GT Business Park provides a future-proof solution in a thriving commercial district. Don't miss this opportunity to be part of George Town's revitalization and secure a space in one of the Cayman Islands' most forward-thinking developments.

## PROPERTY FEATURES

Views Garden View

Block 14CF
Parcel 214H11
Foundation Slab

CIREBA MLS LDX feed courtesy of 1503 PROPERTY GROUP LTD
\*Disclaimer: The information contained herein has been furnished by the owner(s) and or their nominee and represented by them to be accurate. The listing company, agent and CIREBA MLS disclaims any liability or responsibility for any inaccuracies, errors or omissions in the represented information. The listing details herein are also courtesy of CIREBA (Cayman Islands Real Estate Brokers Association) MLS and/or via LDX (Listing Data Exchange) feed. All the information contained herein is subject to errors, omissions, price changes, prior sale or withdrawal, without notice and is at all times subject to verification by the purchaser(s).