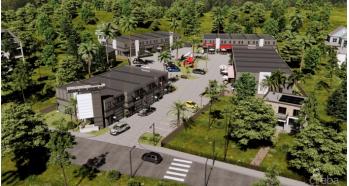

# **GEORGE TOWN BUSINESS PARK - WAREHOUSE, OFFICE, RETAIL AND MORE**

School Rd, George Town, Cayman Islands

### PROPERTY DESCRIPTION

Positioned in the heart of George Town's business district, GT Business Park offers a rare opportunity to secure a commercial space in a prime location within the city's Golden Triangle, conveniently situated between Mary Street and Godfrey Nixon Way. Key Features: - Modern Commercial Units – 1,060 sq. ft. footprint with structural provisions for an additional second floor, expanding to 2,120 sq. ft. Add'l 600 sq ft of mezzanine is included in price. - Strategic Location – High visibility and accessibility within George Town's commercial hub. - Sustainability Focused – Each unit is equipped with a 5KW solar panel system under the CUC CORE Programme, feeding unused electricity back to the grid for energy credits. - Built for Resilience – Category 5 hurricane-rated structure with a rigid moment-resisting frame and 10' above sea level elevation. - High-Performance Building Envelope – Engineered for durability, efficiency, and climate resilience. - Ample Parking – Over 60 parking spaces for convenience. - Versatile Design – Open floor plans without load-bearing walls, allowing for flexible configurations such as: - High-value climate-controlled storage - Commercial enterprises - Office spaces - Multi-level setups - Unlock the Potential of Your Business Designed with adaptability in mind, these units seamlessly integrate structural, mechanical, electrical, and plumbing accommodations—allowing for maximum efficiency and customization. Whether you need a high-tech workspace, showroom, or scalable business hub, GT Business Park provides a future-proof solution in a thriving commercial district. Don't miss this opportunity to be part of George Town's revitalization and secure a space in one of the Cayman Islands' most forward-thinking developments.