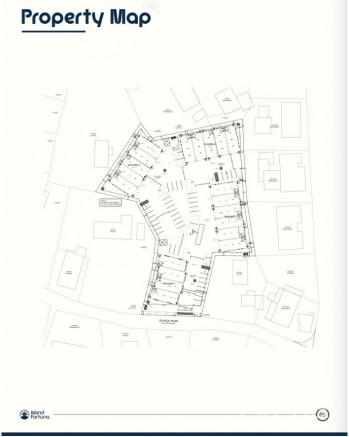

## PROPERTY DESCRIPTION

Positioned in the heart of George Town's business district, GT Business Park offers a rare opportunity to secure a commercial space in a prime location within the city's Golden Triangle, conveniently situated between Mary Street and Godfrey Nixon Way. Key Features: - Modern Commercial Units - 1,060 sq. ft. footprint with structural provisions for an additional second floor, expanding to 2,120 sq. ft. Add'l 600 sq ft of mezzanine is included in price. - Strategic Location - High visibility and accessibility within George Town's commercial hub. - Sustainability Focused - Each unit is equipped with a 5KW solar panel system under the CUC CORE Programme, feeding unused electricity back to the grid for energy credits. - Built for Resilience - Category 5 hurricane-rated structure with a rigid moment-resisting frame and 10' above sea level elevation. - High-Performance Building Envelope - Engineered for durability, efficiency, and climate resilience. - Ample Parking - Over 60 parking spaces for convenience. - Versatile Design - Open floor plans without load-bearing walls, allowing for flexible configurations such as: - High-value climate-controlled storage - Commercial enterprises - Office spaces - Multi-level setups - Unlock the Potential of Your Business Designed with adaptability in mind, these units seamlessly integrate structural, mechanical, electrical, and plumbing accommodations—allowing for maximum efficiency and customization. Whether you need a high-tech workspace, showroom, or scalable business hub, GT Business Park provides a future-proof solution in a thriving commercial district. Don't miss this opportunity to be part of George Town's revitalization and secure a space in one of the Cayman Islands' most forward-thinking developments.

### PROPERTY FEATURES

Views Garden View Block 14CF

Parcel 214H8
Foundation Slab

CIREBA MLS LDX feed courtesy of 1503 PROPERTY GROUP LTD
\*Disclaimer: The information contained herein has been furnished by the owner(s) and or their nominee and represented by them to be accurate. The listing company, agent and CIREBA MLS disclaims any liability or responsibility for any inaccuracies, errors or omissions in the represented information. The listing details herein are also courtesy of CIREBA (Cayman Islands Real Estate Brokers Association) MLS and/or via LDX (Listing Data Exchange) feed. All the information contained herein is subject to errors, omissions, price changes, prior sale or withdrawal, without notice and is at all times subject to verification by the purchaser(s).