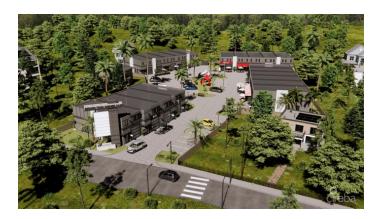

# GEORGE TOWN BUSINESS PARK - WAREHOUSE, OFFICE, RETAIL AND MORE

School Rd, George Town, Cayman Islands

## PROPERTY DESCRIPTION

Positioned in the heart of George Town's business district, GT Business Park offers a rare opportunity to secure a commercial space in a prime location within the city's Golden Triangle, conveniently situated between Mary Street and Godfrey Nixon Way. Key Features: - Modern Commercial Units - 1,060 sq. ft. footprint with structural provisions for an additional second floor, expanding to 2,120 sq. ft. Add'l 600 sq ft of mezzanine is included in price. - Strategic Location - High visibility and accessibility within George Town's commercial hub. - Sustainability Focused - Each unit is equipped with a 5KW solar panel system under the CUC CORE Programme, feeding unused electricity back to the grid for energy credits. - Built for Resilience - Category 5 hurricane-rated structure with a rigid moment-resisting frame and 10' above sea level elevation. - High-Performance Building Envelope - Engineered for durability, efficiency, and climate resilience. - Ample Parking - Over 60 parking spaces for convenience. - Versatile Design - Open floor plans without load-bearing walls, allowing for flexible configurations such as: - High-value climate-controlled storage - Commercial enterprises - Office spaces - Multi-level setups - Unlock the Potential of Your Business Designed with adaptability in mind, these units seamlessly integrate structural, mechanical, electrical, and plumbing accommodations—allowing for maximum efficiency and customization. Whether you need a high-tech workspace, showroom, or scalable business hub, GT Business Park provides a future-proof solution in a thriving commercial district. Don't miss this opportunity to be part of George Town's revitalization and secure a space in one of the Cayman Islands' most forward-thinking developments.