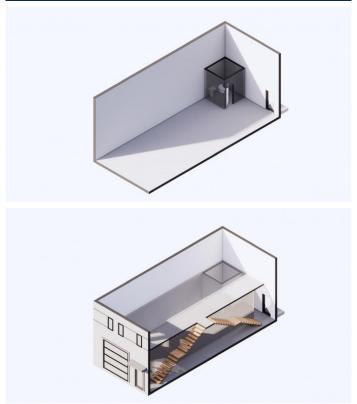

## PROPERTY DESCRIPTION

Positioned in the heart of George Town's business district, GT Business Park offers a rare opportunity to secure a commercial space in a prime location within the city's Golden Triangle, conveniently situated between Mary Street and Godfrey Nixon Way. Key Features: - Modern Commercial Units - 1,060 sq. ft. footprint with structural provisions for an additional second floor, expanding to 2,120 sq. ft. Add'l 600 sq ft of mezzanine is included in price. - Strategic Location - High visibility and accessibility within George Town's commercial hub. - Sustainability Focused - Each unit is equipped with a 5KW solar panel system under the CUC CORE Programme, feeding unused electricity back to the grid for energy credits. - Built for Resilience - Category 5 hurricane-rated structure with a rigid moment-resisting frame and 10' above sea level elevation. - High-Performance Building Envelope - Engineered for durability, efficiency, and climate resilience. - Ample Parking - Over 60 parking spaces for convenience. - Versatile Design - Open floor plans without load-bearing walls, allowing for flexible configurations such as: - High-value climate-controlled storage - Commercial enterprises - Office spaces - Multi-level setups - Unlock the Potential of Your Business Designed with adaptability in mind, these units seamlessly integrate structural, mechanical, electrical, and plumbing accommodations—allowing for maximum efficiency and customization. Whether you need a high-tech workspace, showroom, or scalable business hub, GT Business Park provides a future-proof solution in a thriving commercial district. Don't miss this opportunity to be part of George Town's revitalization and secure a space in one of the Cayman Islands' most forward-thinking developments.