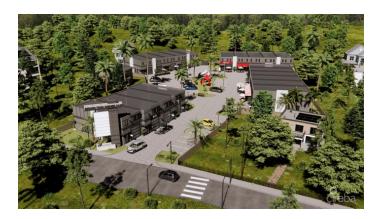

# GEORGE TOWN BUSINESS PARK - WAREHOUSE, OFFICE, RETAIL AND MORE

School Rd, George Town, Cayman Islands

# PROPERTY DESCRIPTION

Positioned in the heart of George Town's business district, GT Business Park offers a rare opportunity to secure a commercial space in a prime location within the city's Golden Triangle, conveniently situated between Mary Street and Godfrey Nixon Way. Key Features: - Modern Commercial Units – 1,060 sq. ft. footprint with structural provisions for an additional second floor, expanding to 2,120 sq. ft. Add'l 600 sq ft of mezzanine is included in price. - Strategic Location – High visibility and accessibility within George Town's commercial hub. - Sustainability Focused – Each unit is equipped with a 5KW solar panel system under the CUC CORE Programme, feeding unused electricity back to the grid for energy credits. - Built for Resilience – Category 5 hurricane-rated structure with a rigid moment-resisting frame and 10' above sea level elevation. - High-Performance Building Envelope – Engineered for durability, efficiency, and climate resilience. - Ample Parking – Over 60 parking spaces for convenience. - Versatile Design – Open floor plans without load-bearing walls, allowing for flexible configurations such as: - High-value climate-controlled storage - Commercial enterprises - Office spaces - Multi-level setups - Unlock the Potential of Your Business Designed with adaptability in mind, these units seamlessly integrate structural, mechanical, electrical, and plumbing accommodations—allowing for maximum efficiency and customization. Whether you need a high-tech workspace, showroom, or scalable business hub, GT Business Park provides a future-proof solution in a thriving commercial district. Don't miss this opportunity to be part of George Town's revitalization and secure a space in one of the Cayman Islands' most forward-thinking developments.