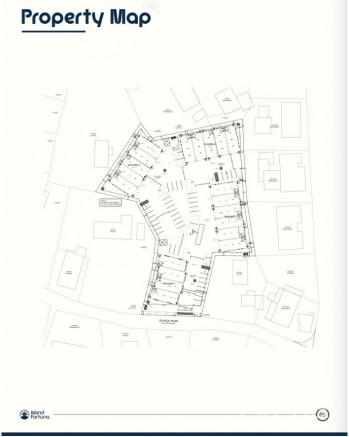

# PROPERTY DESCRIPTION

Positioned in the heart of George Town's business district, GT Business Park offers a rare opportunity to secure a commercial space in a prime location within the city's Golden Triangle, conveniently situated between Mary Street and Godfrey Nixon Way. Key Features: - Modern Commercial Units – 1,060 sq. ft. footprint with structural provisions for an additional second floor, expanding to 2,120 sq. ft. Add'l 600 sq ft of mezzanine is included in price. - Strategic Location – High visibility and accessibility within George Town's commercial hub. - Sustainability Focused – Each unit is equipped with a 5KW solar panel system under the CUC CORE Programme, feeding unused electricity back to the grid for energy credits. - Built for Resilience – Category 5 hurricane-rated structure with a rigid moment-resisting frame and 10' above sea level elevation. - High-Performance Building Envelope – Engineered for durability, efficiency, and climate resilience. - Ample Parking – Over 60 parking spaces for convenience. - Versatile Design – Open floor plans without load-bearing walls, allowing for flexible configurations such as: - High-value climate-controlled storage - Commercial enterprises - Office spaces - Multi-level setups - Unlock the Potential of Your Business Designed with adaptability in mind, these units seamlessly integrate structural, mechanical, electrical, and plumbing accommodations—allowing for maximum efficiency and customization. Whether you need a high-tech workspace, showroom, or scalable business hub, GT Business Park provides a future-proof solution in a thriving commercial district. Don't miss this opportunity to be part of George Town's revitalization and secure a space in one of the Cayman Islands' most forward-thinking developments.

## PROPERTY FEATURES

Foundation

Views Garden View Block 14CF Parcel 214H7

CIREBA MLS LDX feed courtesy of 1503 PROPERTY GROUP LTD
\*Disclaimer: The information contained herein has been furnished by the owner(s) and or their nominee and represented by them to be accurate. The listing company, agent and CIREBA MLS disclaims any liability or responsibility for any inaccuracies, errors or omissions in the represented information. The listing details herein are also courtesy of CIREBA (Cayman Islands Real Estate Brokers Association) MLS and/or via LDX (Listing Data Exchange) feed. All the information contained herein is subject to errors, omissions, price changes, prior sale or withdrawal, without notice and is at all times subject to verification by the purchaser(s).