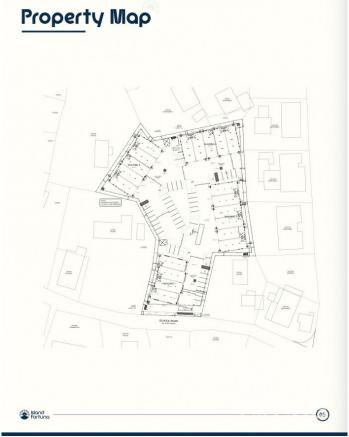

### PROPERTY DETAILS

Price: CI\$680,000MLS#: 419104Type: CommercialListing Type: Offices/Mixed UseStatus: CurrentBedrooms: -Bathrooms: -Built: 2025Acreage: 1.455

Sq. Ft.: 2000

## PROPERTY DESCRIPTION

Positioned in the heart of George Town's business district, GT Business Park offers a rare opportunity to secure a commercial space in a prime location within the city's Golden Triangle, conveniently situated between Mary Street and Godfrey Nixon Way. Key Features: - Modern Commercial Units – 1,060 sq. ft. footprint with structural provisions for an additional second floor, expanding to 2,120 sq. ft. Add'l 600 sq ft of mezzanine is included in price. - Strategic Location – High visibility and accessibility within George Town's commercial hub. - Sustainability Focused – Each unit is equipped with a 5KW solar panel system under the CUC CORE Programme, feeding unused electricity back to the grid for energy credits. - Built for Resilience – Category 5 hurricane-rated structure with a rigid moment-resisting frame and 10' above sea level elevation. - High-Performance Building Envelope – Engineered for durability, efficiency, and climate resilience. - Ample Parking – Over 60 parking spaces for convenience. - Versatile Design – Open floor plans without load-bearing walls, allowing for flexible configurations such as: - High-value climate-controlled storage - Commercial enterprises - Office spaces - Multi-level setups - Unlock the Potential of Your Business Designed with adaptability in mind, these units seamlessly integrate structural, mechanical, electrical, and plumbing accommodations—allowing for maximum efficiency and customization. Whether you need a high-tech workspace, showroom, or scalable business hub, GT Business Park provides a future-proof solution in a thriving commercial district. Don't miss this opportunity to be part of George Town's revitalization and secure a space in one of the Cayman Islands' most forward-thinking developments.