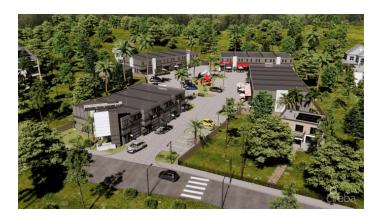

# GEORGE TOWN BUSINESS PARK - WAREHOUSE, OFFICE, RETAIL AND MORE

School Rd, George Town, Cayman Islands

## PROPERTY DESCRIPTION

Positioned in the heart of George Town's business district, GT Business Park offers a rare opportunity to secure a commercial space in a prime location within the city's Golden Triangle, conveniently situated between Mary Street and Godfrey Nixon Way. Key Features: - Modern Commercial Units – 1,060 sq. ft. footprint with structural provisions for an additional second floor, expanding to 2,120 sq. ft. Add'l 600 sq ft of mezzanine is included in price. - Strategic Location – High visibility and accessibility within George Town's commercial hub. - Sustainability Focused – Each unit is equipped with a 5KW solar panel system under the CUC CORE Programme, feeding unused electricity back to the grid for energy credits. - Built for Resilience – Category 5 hurricane-rated structure with a rigid moment-resisting frame and 10' above sea level elevation. - High-Performance Building Envelope – Engineered for durability, efficiency, and climate resilience. - Ample Parking – Over 60 parking spaces for convenience. - Versatile Design – Open floor plans without load-bearing walls, allowing for flexible configurations such as: - High-value climate-controlled storage - Commercial enterprises - Office spaces - Multi-level setups - Unlock the Potential of Your Business Designed with adaptability in mind, these units seamlessly integrate structural, mechanical, electrical, and plumbing accommodations—allowing for maximum efficiency and customization. Whether you need a high-tech workspace, showroom, or scalable business hub, GT Business Park provides a future-proof solution in a thriving commercial district. Don't miss this opportunity to be part of George Town's revitalization and secure a space in one of the Cayman Islands' most forward-thinking developments.