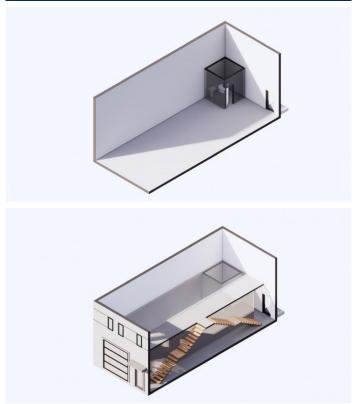

## PROPERTY DESCRIPTION

Positioned in the heart of George Town's business district, GT Business Park offers a rare opportunity to secure a commercial space in a prime location within the city's Golden Triangle, conveniently situated between Mary Street and Godfrey Nixon Way. Key Features: - Modern Commercial Units – 1,060 sq. ft. footprint with structural provisions for an additional second floor, expanding to 2,120 sq. ft. Add'l 600 sq ft of mezzanine is included in price. - Strategic Location – High visibility and accessibility within George Town's commercial hub. - Sustainability Focused – Each unit is equipped with a 5KW solar panel system under the CUC CORE Programme, feeding unused electricity back to the grid for energy credits. - Built for Resilience – Category 5 hurricane-rated structure with a rigid moment-resisting frame and 10' above sea level elevation. - High-Performance Building Envelope – Engineered for durability, efficiency, and climate resilience. - Ample Parking – Over 60 parking spaces for convenience. - Versatile Design – Open floor plans without load-bearing walls, allowing for flexible configurations such as: - High-value climate-controlled storage - Commercial enterprises - Office spaces - Multi-level setups - Unlock the Potential of Your Business Designed with adaptability in mind, these units seamlessly integrate structural, mechanical, electrical, and plumbing accommodations—allowing for maximum efficiency and customization. Whether you need a high-tech workspace, showroom, or scalable business hub, GT Business Park provides a future-proof solution in a thriving commercial district. Don't miss this opportunity to be part of George Town's revitalization and secure a space in one of the Cayman Islands' most forward-thinking developments.