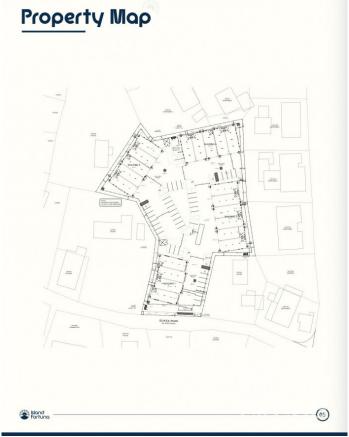

### PROPERTY DETAILS

Price: CI\$660,000 MLS#: 419102 Type: Commercial Listing Type: Warehouse Status: Current Bedrooms: 
Bathrooms: - Built: 2025 Acreage: 1.455

Sq. Ft.: 2000

## PROPERTY DESCRIPTION

Positioned in the heart of George Town's business district, GT Business Park offers a rare opportunity to secure a commercial space in a prime location within the city's Golden Triangle, conveniently situated between Mary Street and Godfrey Nixon Way. Key Features: - Modern Commercial Units – 1,060 sq. ft. footprint with structural provisions for an additional second floor, expanding to 2,120 sq. ft. Add'l 600 sq ft of mezzanine is included in price. - Strategic Location – High visibility and accessibility within George Town's commercial hub. - Sustainability Focused – Each unit is equipped with a 5KW solar panel system under the CUC CORE Programme, feeding unused electricity back to the grid for energy credits. - Built for Resilience – Category 5 hurricane-rated structure with a rigid moment-resisting frame and 10' above sea level elevation. - High-Performance Building Envelope – Engineered for durability, efficiency, and climate resilience. - Ample Parking – Over 60 parking spaces for convenience. - Versatile Design – Open floor plans without load-bearing walls, allowing for flexible configurations such as: - High-value climate-controlled storage - Commercial enterprises - Office spaces - Multi-level setups - Unlock the Potential of Your Business Designed with adaptability in mind, these units seamlessly integrate structural, mechanical, electrical, and plumbing accommodations—allowing for maximum efficiency and customization. Whether you need a high-tech workspace, showroom, or scalable business hub, GT Business Park provides a future-proof solution in a thriving commercial district. Don't miss this opportunity to be part of George Town's revitalization and secure a space in one of the Cayman Islands' most forward-thinking developments.