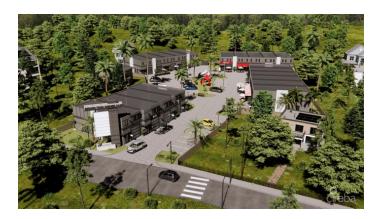

# GEORGE TOWN BUSINESS PARK - WAREHOUSE, OFFICE, RETAIL AND MORE

School Rd, George Town, Cayman Islands

# PROPERTY DESCRIPTION

Positioned in the heart of George Town's business district, GT Business Park offers a rare opportunity to secure a commercial space in a prime location within the city's Golden Triangle, conveniently situated between Mary Street and Godfrey Nixon Way. Key Features: - Modern Commercial Units - 1,060 sq. ft. footprint with structural provisions for an additional second floor, expanding to 2,120 sq. ft. Add'l 600 sq ft of mezzanine is included in price. - Strategic Location - High visibility and accessibility within George Town's commercial hub. - Sustainability Focused - Each unit is equipped with a 5KW solar panel system under the CUC CORE Programme, feeding unused electricity back to the grid for energy credits. - Built for Resilience - Category 5 hurricane-rated structure with a rigid moment-resisting frame and 10' above sea level elevation. - High-Performance Building Envelope - Engineered for durability, efficiency, and climate resilience. - Ample Parking - Over 60 parking spaces for convenience. - Versatile Design - Open floor plans without load-bearing walls, allowing for flexible configurations such as: - High-value climate-controlled storage - Commercial enterprises - Office spaces - Multi-level setups - Unlock the Potential of Your Business Designed with adaptability in mind, these units seamlessly integrate structural, mechanical, electrical, and plumbing accommodations—allowing for maximum efficiency and customization. Whether you need a high-tech workspace, showroom, or scalable business hub, GT Business Park provides a future-proof solution in a thriving commercial district. Don't miss this opportunity to be part of George Town's revitalization and secure a space in one of the Cayman Islands' most forward-thinking developments.