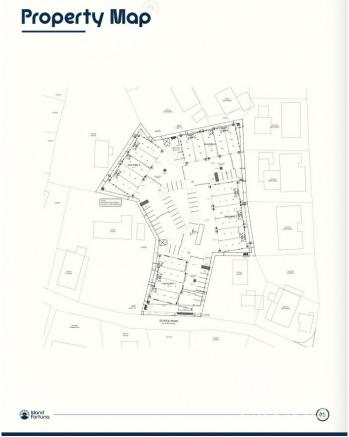

### PROPERTY DETAILS

Price: CI\$680,000MLS#: 419101Type: CommercialListing Type: Offices/Mixed UseStatus: CurrentBedrooms: -Bathrooms: -Built: 2025Acreage: 1.455

Sq. Ft.: 2000

# PROPERTY DESCRIPTION

Positioned in the heart of George Town's business district, GT Business Park offers a rare opportunity to secure a commercial space in a prime location within the city's Golden Triangle, conveniently situated between Mary Street and Godfrey Nixon Way. Key Features: - Modern Commercial Units - 1,060 sq. ft. footprint with structural provisions for an additional second floor, expanding to 2,120 sq. ft. Add'l 600 sq ft of mezzanine is included in price. - Strategic Location - High visibility and accessibility within George Town's commercial hub. - Sustainability Focused - Each unit is equipped with a 5KW solar panel system under the CUC CORE Programme, feeding unused electricity back to the grid for energy credits. - Built for Resilience - Category 5 hurricane-rated structure with a rigid moment-resisting frame and 10' above sea level elevation. - High-Performance Building Envelope - Engineered for durability, efficiency, and climate resilience. - Ample Parking - Over 60 parking spaces for convenience. - Versatile Design - Open floor plans without load-bearing walls, allowing for flexible configurations such as: - High-value climate-controlled storage - Commercial enterprises - Office spaces - Multi-level setups - Unlock the Potential of Your Business Designed with adaptability in mind, these units seamlessly integrate structural, mechanical, electrical, and plumbing accommodations—allowing for maximum efficiency and customization. Whether you need a high-tech workspace, showroom, or scalable business hub, GT Business Park provides a future-proof solution in a thriving commercial district. Don't miss this opportunity to be part of George Town's revitalization and secure a space in one of the Cayman Islands' most forward-thinking developments.

## PROPERTY FEATURES

Views Garden View
Block 14CF
Parcel 214H1

Foundation Slab

CIREBA MLS LDX feed courtesy of 1503 PROPERTY GROUP LTD
\*Disclaimer: The information contained herein has been furnished by the owner(s) and or their nominee and represented by them to be accurate. The listing company, agent and CIREBA MLS disclaims any liability or responsibility for any inaccuracies, errors or omissions in the represented information. The listing details herein are also courtesy of CIREBA (Cayman Islands Real Estate Brokers Association) MLS and/or via LDX (Listing Data Exchange) feed. All the information contained herein is subject to errors, omissions, price changes, prior sale or withdrawal, without notice and is at all times subject to verification by the purchaser(s).