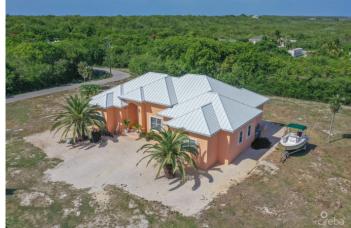

## **PARADISE PALMS**

Wilfred Drive, Cayman Brac West, Cayman Islands

## PROPERTY DESCRIPTION

Absolutely gorgeous inland family home. The home is on 0.90 acres of cleared and filled land and the home offers 2334 sq ft. Four spacious bedroom and 3 bathrooms. Separate utility room. Standing seem roof and 12,500 gallon cistern. This home is a must see! Home comes furnished and hurricane shutters are included

## PROPERTY FEATURES

Views Garden View Den No

97B Block Parcel 123 Foundation Slab

Zoning Low Density residential

Garage No No Den **Furnished** Yes