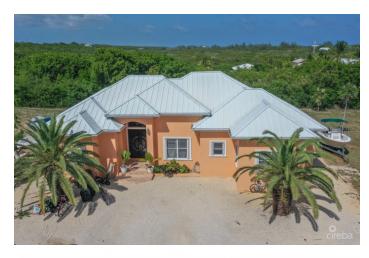

## **PARADISE PALMS**

Wilfred Drive, Cayman Brac West, Cayman Islands

## PROPERTY DESCRIPTION

Absolutely gorgeous inland family home. The home is on 0.90 acres of cleared and filled land and the home offers 2334 sq ft. Four spacious bedroom and 3 bathrooms. Separate utility room. Standing seem roof and 12,500 gallon cistern. This home is a must see! Home comes furnished and hurricane shutters are included

## PROPERTY FEATURES

Views Garden View Den No

97B Block Parcel 123 Foundation Slab

Zoning Low Density residential

Garage No No Den **Furnished** Yes