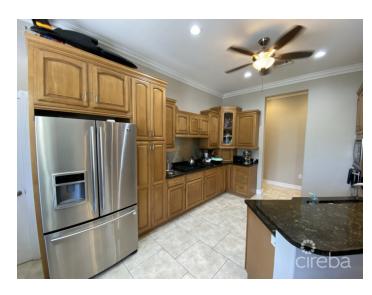

## PROPERTY DESCRIPTION

Absolutely gorgeous inland family home. The home is on 0.90 acres of cleared and filled land and the home offers 2334 sq ft. Four spacious bedroom and 3 bathrooms. Separate utility room. Standing seem roof and 12,500 gallon cistern. This home is a must see! Home comes furnished and hurricane shutters are included