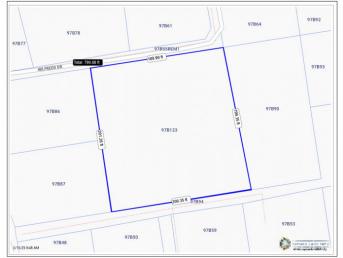

## PROPERTY DESCRIPTION

Absolutely gorgeous inland family home. The home is on 0.90 acres of cleared and filled land and the home offers 2334 sq ft. Four spacious bedroom and 3 bathrooms. Separate utility room. Standing seem roof and 12,500 gallon cistern. This home is a must see! Home comes furnished and hurricane shutters are included

## PROPERTY FEATURES

Views Garden View Den No

97B Block Parcel 123 Foundation Slab

Zoning Low Density residential

Garage No No Den **Furnished** Yes