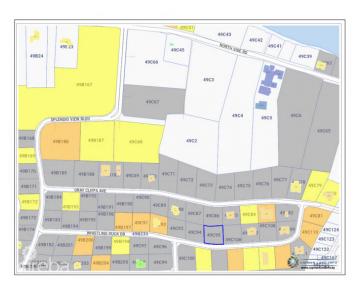

# **LAND SPLENDID VIEW NORTH SIDE**

North Side, Cayman Islands

# PROPERTY DESCRIPTION

Lovely house lot on Whistling Duck Drive in Splendid View North Side.

# PROPERTY FEATURES

Views Garden View

Block 49C Parcel 95

Zoning Medium Density Residential

Road Frontage 110 Soil Black