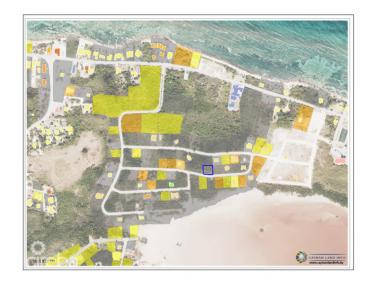

# **LAND SPLENDID VIEW NORTH SIDE**

North Side, Cayman Islands

# PROPERTY DESCRIPTION

Lovely house lot on Whistling Duck Drive in Splendid View North Side.

# PROPERTY FEATURES

Views Garden View

Block 49C Parcel 95

Zoning Medium Density Residential

Road Frontage 110 Soil Black