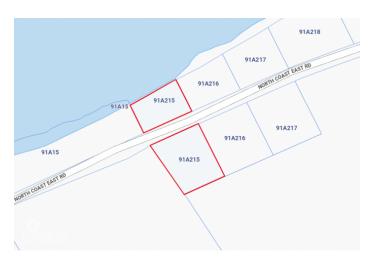

## PROPERTY DESCRIPTION

Beachfront Land in Little Cayman – 0.49 Acres Prime Beachfront Location This rare 0.49-acre beachfront lot in Little Cayman East offers an exclusive opportunity to own a slice of paradise. Situated half a mile east of Ken Hall Road, this property boasts 115 feet of pristine shoreline with uninterrupted views of the Caribbean Sea. Tranquil and Elevated Setting The land sits at a naturally elevated position, reaching up to 20 feet above sea level. This provides added protection while ensuring breathtaking ocean vistas. The reef-protected waters just offshore enhance the serenity of this location, making it perfect for those seeking a private island retreat. Endless Development Potential Whether you envision a secluded beachfront home, an eco-friendly vacation rental, or a personal getaway, this property offers unmatched versatility. Additionally, it can be combined with adjacent lots (91A/216/217) to create over 340 feet of beachfront and expand inland by 17 acres, providing even greater possibilities for development. Unspoiled Island Living Little Cayman is renowned for its laid-back atmosphere, unspoiled beaches, and world-class diving. This lot offers direct access to the island's tranquil lifestyle, with crystal-clear waters, vibrant marine life, and minimal commercial development. Secure Your Piece of Paradise With freehold title ownership and an exceptional beachfront location, this property is a rare investment opportunity in one of the Caribbean's most sought-after destinations. How do you want to live your life? Photo Courtesy of caymanlandsinfo.ky

# PROPERTY FEATURES

ViewsBeach FrontBlock91AParcel215Road FrontageNo

CIREBA MLS LDX feed courtesy of WILLIAMS2 REAL ESTATE \*Disclaimer: The information contained herein has been furnished by the owner(s) and or their nominee and represented by them to be accurate. The listing company, agent and CIREBA MLS disclaims any liability or responsibility for any inaccuracies, errors or omissions in the represented information. The listing details herein are also courtesy of CIREBA (Cayman Islands Real Estate Brokers Association) MLS and/or via LDX (Listing Data Exchange) feed. All the information contained herein is subject to errors, omissions, price changes, prior sale or withdrawal, without notice and is at all times subject to verification by the purchaser(s).