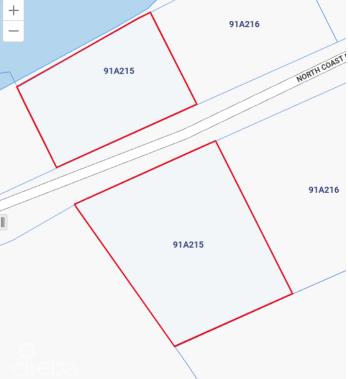

## PROPERTY DESCRIPTION

Beachfront Land in Little Cayman – 0.49 Acres Prime Beachfront Location This rare 0.49-acre beachfront lot in Little Cayman East offers an exclusive opportunity to own a slice of paradise. Situated half a mile east of Ken Hall Road, this property boasts 115 feet of pristine shoreline with uninterrupted views of the Caribbean Sea. Tranquil and Elevated Setting The land sits at a naturally elevated position, reaching up to 20 feet above sea level. This provides added protection while ensuring breathtaking ocean vistas. The reef-protected waters just offshore enhance the serenity of this location, making it perfect for those seeking a private island retreat. Endless Development Potential Whether you envision a secluded beachfront home, an eco-friendly vacation rental, or a personal getaway, this property offers unmatched versatility. Additionally, it can be combined with adjacent lots (91A/216/217) to create over 340 feet of beachfront and expand inland by 17 acres, providing even greater possibilities for development. Unspoiled Island Living Little Cayman is renowned for its laid-back atmosphere, unspoiled beaches, and world-class diving. This lot offers direct access to the island's tranquil lifestyle, with crystal-clear waters, vibrant marine life, and minimal commercial development. Secure Your Piece of Paradise With freehold title ownership and an exceptional beachfront location, this property is a rare investment opportunity in one of the Caribbean's most sought-after destinations. How do you want to live your life? Photo Courtesy of caymanlandsinfo.ky

# PROPERTY FEATURES

ViewsBeach FrontBlock91AParcel215Road FrontageNo

CIREBA MLS LDX feed courtesy of WILLIAMS2 REAL ESTATE \*Disclaimer: The information contained herein has been furnished by the owner(s) and or their nominee and represented by them to be accurate. The listing company, agent and CIREBA MLS disclaims any liability or responsibility for any inaccuracies, errors or omissions in the represented information. The listing details herein are also courtesy of CIREBA (Cayman Islands Real Estate Brokers Association) MLS and/or via LDX (Listing Data Exchange) feed. All the information contained herein is subject to errors, omissions, price changes, prior sale or withdrawal, without notice and is at all times subject to verification by the purchaser(s).