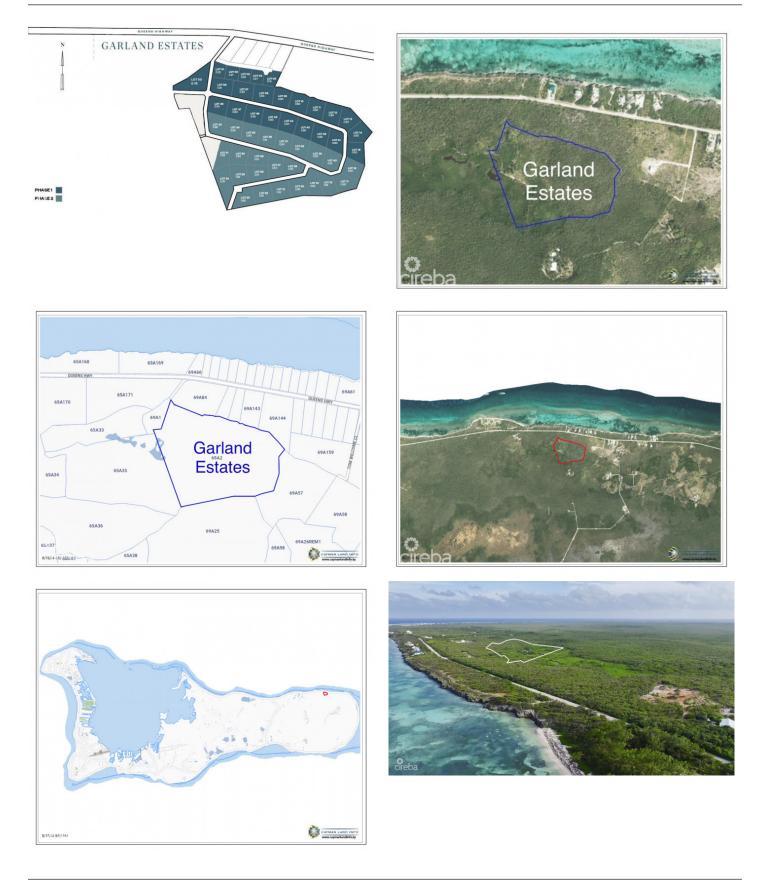

#### PROPERTY DESCRIPTION

Welcome to Garland Estates Lot 50, a fantastic new subdivision located on the serene North East Coast of the Island, along Queens Highway. This location is one of the most pristine and tranquil parts of the Cayman Islands, offering the perfect backdrop for your investment property, a luxurious getaway home, or the chance to design and build your dream residence. A Hidden Gem on the East Coast Garland Estates is not just about location—it's about lifestyle. Situated near some of the island's most sought-after tourist attractions, such as the Crystal Caves and the Queen Elizabeth II Botanic Park, this area is a haven for nature lovers. Just a short drive away, you'll find Rum Point and Kaibo, offering guick and easy access to Stingray City, Starfish Point, and an array other water activity. Oversized Lots with Endless Possibilities The oversized lots at Garland Estates are truly a rare find. Whether you're looking to make a smart investment or seeking the ideal plot to build your dream home, these lots offer ample space and flexibility to accommodate your vision. For first-time buyers eager to jump on the property ladder, this is an unbeatable opportunity. A Sanctuary Close to Adventure Waking up every morning to the incredible sunrises and the tranquility of the North East Coast. Garland Estates provides the perfect balance of seclusion and accessibility. Whether you want to explore the island's natural wonders or simply relax in your own private sanctuary, this location delivers the best of both worlds. Secure Your Future at Garland Estates Lot 50 Don't miss out on the opportunity to own a piece of paradise. Garland Estates offers convenience, and potential. Perfectly suited for investors, new homeowners, or those looking to create a bespoke living experience, this subdivision is your gateway to an unparalleled island lifestyle. Contact us today to find out more about Garland Estates and how you can secure your own slice of paradise. H... View More

## IMAGES