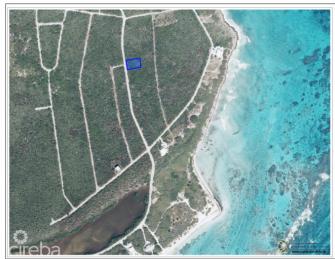

## PROPERTY DETAILS

Price: CI\$49,000 MLS#: 418899 Type: Land
Listing Type: Little Cayman/Cayman BracStatus: Reduced Width: 103
Depth: 160 Built: 0 Acres: 0.3669

# PROPERTY DESCRIPTION

Own a piece of paradise, a large .3669 lot within 5 minutes walk to the world famous Point Of Sand Beach. This exceptional investment opportunity offers strong potential for appreciation, along with existing construction concessions. Motivated seller. Owner financing available.

### PROPERTY FEATURES

Views Garden View
Block 92A
Parcel 161
Road Frontage 103