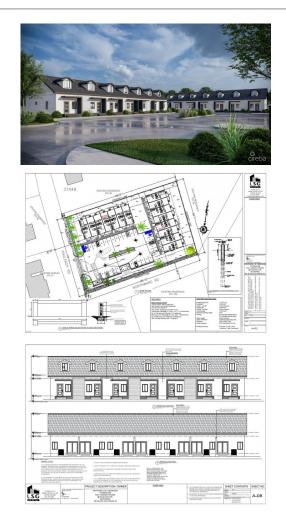

### PROPERTY DESCRIPTION

Discover North Palm Heights, a brand-new pre-construction complex featuring 15 exclusive 1-bedroom, 1-bathroom units, each spanning 760 sqft. of modern living space. Conveniently located in Northward, this sophisticated development is spectacular for investment or as a place to call home. Experience an elevated lifestyle where refined living reaches new heights. Enjoy a thoughtfully designed space that blends elegance and comfort seamlessly. Opportunities like this do not come around often! Secure your place in North Palm Heights today! Do not hesitate to call me for more information.

## PROPERTY FEATURES

| Views       | Garden View |
|-------------|-------------|
| Den         | No          |
| Block       | 37A         |
| Parcel      | 47H3        |
| Foundation  | Slab        |
| Garage      | No          |
| Den         | No          |
| Furnished   | Partially   |
| Floor Level | 1           |
| IMAGES      |             |