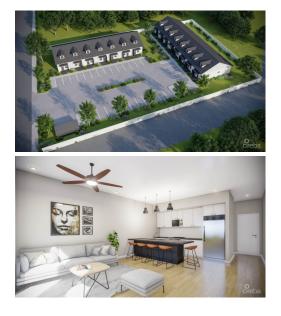

### PROPERTY DESCRIPTION

Discover North Palm Heights, a brand-new pre-construction complex featuring 15 exclusive 1-bedroom, 1-bathroom units, each spanning 760 sqft. of modern living space. Conveniently located in Northward, this sophisticated development is spectacular for investment or as a place to call home. Experience an elevated lifestyle where refined living reaches new heights. Enjoy a thoughtfully designed space that blends elegance and comfort seamlessly. Opportunities like this do not come around often! Secure your place in North Palm Heights today! Do not hesitate to call me for more information.

## PROPERTY FEATURES

| Views       | Garden View |
|-------------|-------------|
| Den         | No          |
| Block       | 37A         |
| Parcel      | 47H3        |
| Foundation  | Slab        |
| Garage      | No          |
| Den         | No          |
| Furnished   | Partially   |
| Floor Level | 1           |
| IMAGES      |             |