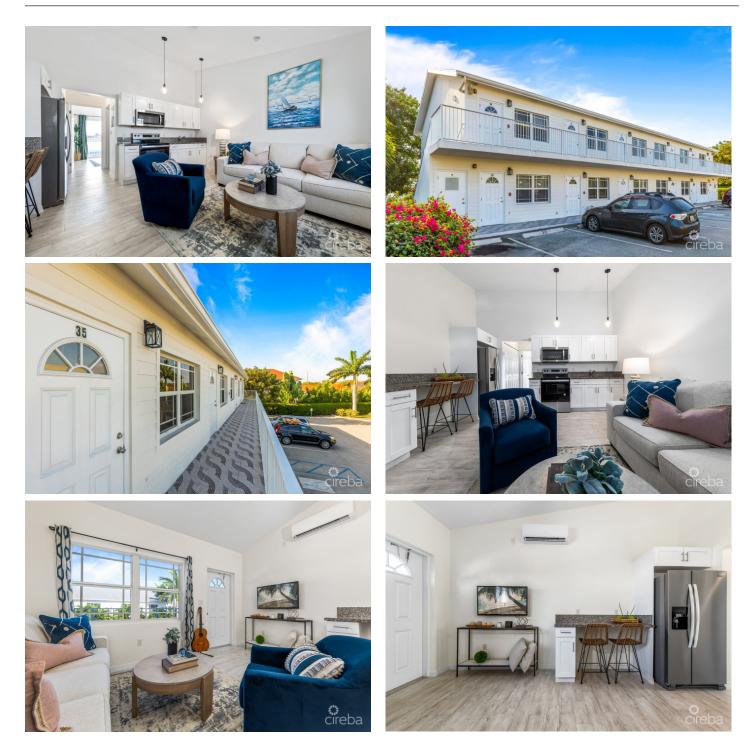

### SANDSCAPE RESIDENCES #35 West Bay, Cayman Islands

## PROPERTY DESCRIPTION

Discover the opportunity to own in one of West Bay's most affordable complexes: Sandscape Residences of West Bay. For the first time, individual units within this development are available for purchase. Conveniently located near the expanding "4-way stop" neighborhood - home to Centennial Towers, Heritage Square and the entrance to the exclusive Boggy Sands community - these units are a perfect place to call home for first-time buyers. Likewise, savvy investors will enjoy the appeal of steady rental income. These units are oversized one bedrooms, with various features such as vaulted ceilings, and even more attractive, some with their own fenced back yards. Sandscape Residences development consists of 36 1-bedroom / 1-bath units and 4 two-bedrooms units.