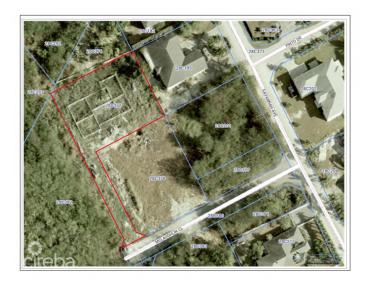

## SAVANNAH MEADOWS HOUSE LOT

Savannah, Cayman Islands

### PROPERTY DETAILS

Price: CI\$275,000 MLS#: 418829 Type: Land
Listing Type: Low Density Residential Status: Pending/Conditional Width: 128
Depth: 100 Built: 0 Acres: 0.36

## PROPERTY DESCRIPTION

Tucked off the main roads in lovely Savannah you'll find that this neighborhood offers quiet living with conveniences. Super easy to get to Countryside, Country Corner, Pedro Castle, Newlands boat dock, schools, churches, Spotts beach and more. Priced at the evaluation price (done February 2025), it's just waiting for you to make this one yours today! Old house footprint on site from 2004, could possibly be used as the start for your home. (subject to CPA's review and approval).

### PROPERTY FEATURES

Views Garden View

Block 28C Parcel 377

Zoning Low Density residential

Road Frontage 30 Soil Black