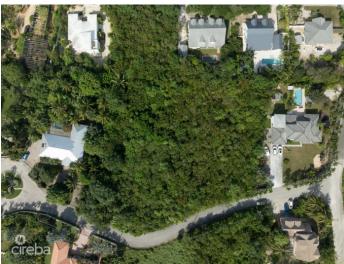

# MIDSUMMER DRIVE RESIDENTIAL LOT

Spotts, Cayman Islands

# PROPERTY DETAILS

Price: CI\$330,000 MLS#: 418591 Type: Land
Listing Type: Low Density Residential Status: Current Width: 120
Depth: 130 Built: 0 Acres: 0.3067

# PROPERTY DESCRIPTION

Rare Opportunity to Own Prime Land on Midsummer Drive! Nestled in a secluded, upscale neighborhood just minutes from town, this stunning piece of land offers the perfect setting for your dream home. Situated on high and dry terrain, the property is ready for building, providing peace of mind and endless possibilities. Choose from one lot or combine two for even more space to create your ideal retreat. This rare find in such a sought-after location won't last long! Don't miss out—call today for more information and take the first step toward making this wonderful property yours! Picture courtesy of CI land Info