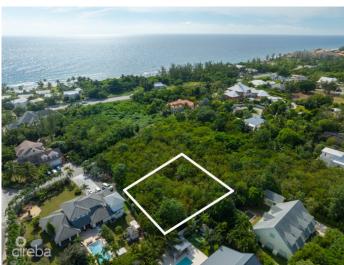

# MIDSUMMER DRIVE RESIDENTIAL LOT

Spotts, Cayman Islands

# PROPERTY DETAILS

Price: CI\$330,000 MLS#: 418591 Type: Land
Listing Type: Low Density Residential Status: Current Width: 120
Depth: 130 Built: 0 Acres: 0.3067

# PROPERTY DESCRIPTION

Rare Opportunity to Own Prime Land on Midsummer Drive! Nestled in a secluded, upscale neighborhood just minutes from town, this stunning piece of land offers the perfect setting for your dream home. Situated on high and dry terrain, the property is ready for building, providing peace of mind and endless possibilities. Choose from one lot or combine two for even more space to create your ideal retreat. This rare find in such a sought-after location won't last long! Don't miss out—call today for more information and take the first step toward making this wonderful property yours! Picture courtesy of CI land Info