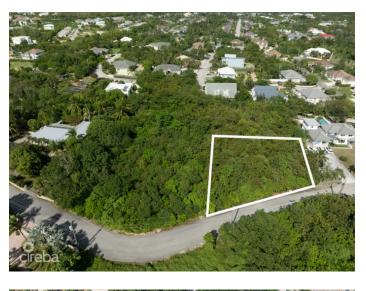

# MIDSUMMER DRIVE RESIDENTIAL LOT

Spotts, Cayman Islands

# PROPERTY DETAILS

Price: CI\$330,000 MLS#: 418591 Type: Land
Listing Type: Low Density Residential Status: Current Width: 120
Depth: 130 Built: 0 Acres: 0.3067

# PROPERTY DESCRIPTION

Rare Opportunity to Own Prime Land on Midsummer Drive! Nestled in a secluded, upscale neighborhood just minutes from town, this stunning piece of land offers the perfect setting for your dream home. Situated on high and dry terrain, the property is ready for building, providing peace of mind and endless possibilities. Choose from one lot or combine two for even more space to create your ideal retreat. This rare find in such a sought-after location won't last long! Don't miss out—call today for more information and take the first step toward making this wonderful property yours! Picture courtesy of CI land Info