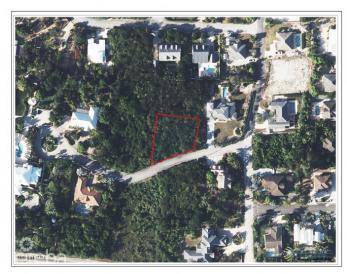

# MIDSUMMER DRIVE RESIDENTIAL LOT

Spotts, Cayman Islands

# PROPERTY DETAILS

Price: CI\$330,000 MLS#: 418591 Type: Land
Listing Type: Low Density Residential Status: Current Width: 120
Depth: 130 Built: 0 Acres: 0.3067

# PROPERTY DESCRIPTION

Rare Opportunity to Own Prime Land on Midsummer Drive! Nestled in a secluded, upscale neighborhood just minutes from town, this stunning piece of land offers the perfect setting for your dream home. Situated on high and dry terrain, the property is ready for building, providing peace of mind and endless possibilities. Choose from one lot or combine two for even more space to create your ideal retreat. This rare find in such a sought-after location won't last long! Don't miss out—call today for more information and take the first step toward making this wonderful property yours! Picture courtesy of CI land Info