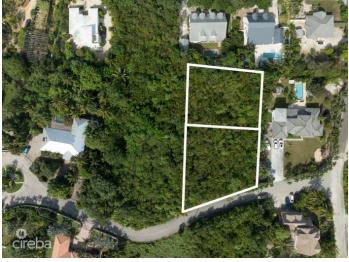

# MIDSUMMER DRIVE RESIDENTIAL LOT

Spotts, Cayman Islands

# PROPERTY DETAILS

Price: CI\$330,000 MLS#: 418591 Type: Land
Listing Type: Low Density Residential Status: Current Width: 120
Depth: 130 Built: 0 Acres: 0.3067

# PROPERTY DESCRIPTION

Rare Opportunity to Own Prime Land on Midsummer Drive! Nestled in a secluded, upscale neighborhood just minutes from town, this stunning piece of land offers the perfect setting for your dream home. Situated on high and dry terrain, the property is ready for building, providing peace of mind and endless possibilities. Choose from one lot or combine two for even more space to create your ideal retreat. This rare find in such a sought-after location won't last long! Don't miss out—call today for more information and take the first step toward making this wonderful property yours! Picture courtesy of CI land Info