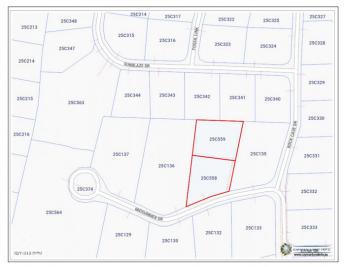

# PROPERTY DETAILS

Price: CI\$330,000 MLS#: 418589 Type: Land
Listing Type: Low Density Residential Status: Current Width: 130
Depth: 106 Built: 0 Acres: 0.3065

# PROPERTY FEATURES

Views None
Block 25C
Parcel 559

Zoning Low Density residential

CIREBA MLS LDX feed courtesy of CAYMAN ISLANDS SOTHEBY'S INT'L REALTY \*Disclaimer: The information contained herein has been furnished by the owner(s) and or their nominee and represented by them to be accurate. The listing company, agent and CIREBA MLS disclaims any liability or responsibility for any inaccuracies, errors or omissions in the represented information. The listing details herein are also courtesy of CIREBA (Cayman Islands Real Estate Brokers Association) MLS and/or via LDX (Listing Data Exchange) feed. All the information contained herein is subject to errors, omissions, price changes, prior sale or withdrawal, without notice and is at all times subject to verification by the purchaser(s).