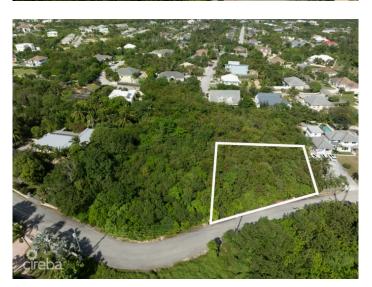

# PROPERTY DETAILS

Price: CI\$330,000 MLS#: 418589 Type: Land
Listing Type: Low Density Residential Status: Current Width: 130
Depth: 106 Built: 0 Acres: 0.3065

# PROPERTY DESCRIPTION

Rare Opportunity to Own Prime Land on Midsumer Drive! Nestled in a secluded, upscale neighborhood just minutes from town, this stunning piece of land offers the perfect setting for your dream home. Situated on high and dry terrain, the property is ready for building, providing peace of mind and endless possibilities. Choose from one lot or combine two for even more space to create your ideal retreat. This rare find in such a sought-after location won't last long! Don't miss out—call today for more information and take the first step toward making this wonderful property yours! Picture courtesy of CI Land Info

# PROPERTY FEATURES

Views None
Block 25C
Parcel 559

Zoning Low Density residential

CIREBA MLS LDX feed courtesy of CAYMAN ISLANDS SOTHEBY'S INT'L REALTY \*Disclaimer: The information contained herein has been furnished by the owner(s) and or their nominee and represented by them to be accurate. The listing company, agent and CIREBA MLS disclaims any liability or responsibility for any inaccuracies, errors or omissions in the represented information. The listing details herein are also courtesy of CIREBA (Cayman Islands Real Estate Brokers Association) MLS and/or via LDX (Listing Data Exchange) feed. All the information contained herein is subject to errors, omissions, price changes, prior sale or withdrawal, without notice and is at all times subject to verification by the purchaser(s).