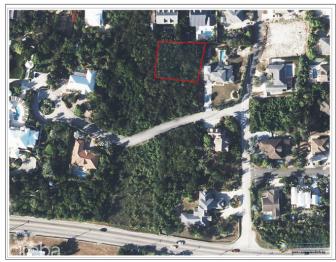

# PROPERTY DESCRIPTION

Rare Opportunity to Own Prime Land on Midsumer Drive! Nestled in a secluded, upscale neighborhood just minutes from town, this stunning piece of land offers the perfect setting for your dream home. Situated on high and dry terrain, the property is ready for building, providing peace of mind and endless possibilities. Choose from one lot or combine two for even more space to create your ideal retreat. This rare find in such a sought-after location won't last long! Don't miss out—call today for more information and take the first step toward making this wonderful property yours! Picture courtesy of CI Land Info