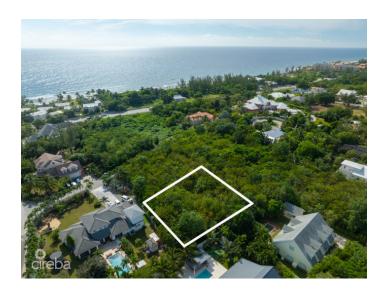

# MIDSUMMER DR. RESIDENTIAL LAND

Spotts, Cayman Islands

# PROPERTY DESCRIPTION

Rare Opportunity to Own Prime Land on Midsumer Drive! Nestled in a secluded, upscale neighborhood just minutes from town, this stunning piece of land offers the perfect setting for your dream home. Situated on high and dry terrain, the property is ready for building, providing peace of mind and endless possibilities. Choose from one lot or combine two for even more space to create your ideal retreat. This rare find in such a sought-after location won't last long! Don't miss out—call today for more information and take the first step toward making this wonderful property yours! Picture courtesy of CI Land Info