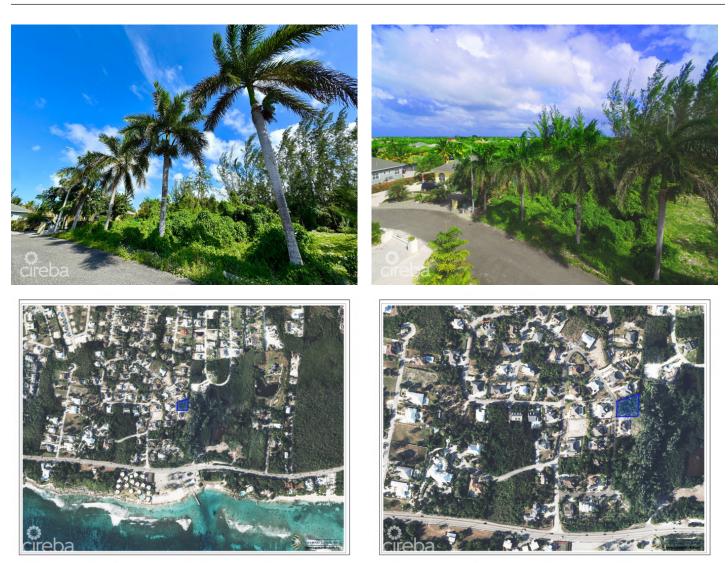

### PROPERTY DESCRIPTION

Orchid Heights is known for its beautifully maintained homes and strong sense of community, making it ideal for families or anyone seeking a peaceful place to live. This spacious 0.2892-acre lot is the perfect opportunity to build high and dry, with the potential for stunning ocean views from a third-story design. Convenience and amenities are close by including Spotts Beach, Grand Harbour and Countryside Shopping Village.

# IMAGES