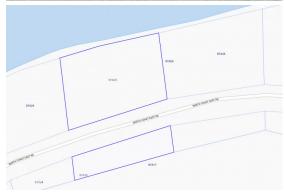

### PROPERTY DESCRIPTION

Little Cayman ocean front land parcel located on sought after, spectacular northern coast line. 0.3 acre parcel offers around 120ft of beautiful beach coast line. Parcel is bisected by the road offering around 0.22 acres on the beachside with a depth from the road to the water of around 80ft. Map images courtesy of caymanlandinfo.ky

### PROPERTY FEATURES

| Views         | Beach Front |
|---------------|-------------|
| Block         | 87A         |
| Parcel        | 25          |
| Sea Frontage  | 120         |
| Road Frontage | 120         |
| Soil          | Sand        |