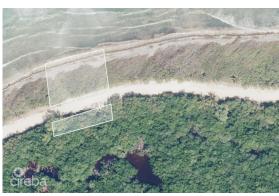

### PROPERTY DESCRIPTION

Little Cayman ocean front land parcel located on sought after, spectacular northern coast line. 0.3 acre parcel offers around 120ft of beautiful beach coast line. Parcel is bisected by the road offering around 0.22 acres on the beachside with a depth from the road to the water of around 80ft. Map images courtesy of caymanlandinfo.ky