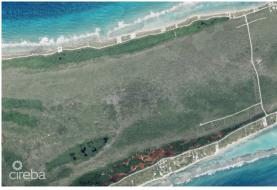

### PROPERTY DESCRIPTION

Little Cayman ocean front land parcel located on sought after, spectacular northern coast line. 0.3 acre parcel offers around 120ft of beautiful beach coast line. Parcel is bisected by the road offering around 0.22 acres on the beachside with a depth from the road to the water of around 80ft. Map images courtesy of caymanlandinfo.ky

### PROPERTY FEATURES

| Views         | Beach Front |
|---------------|-------------|
| Block         | 87A         |
| Parcel        | 25          |
| Sea Frontage  | 120         |
| Road Frontage | 120         |
| Soil          | Sand        |