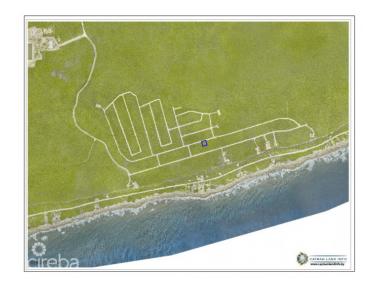

# **SELWORTHY GROVE BLUFF SUBDIVISION**

Cayman Brac East, Cayman Islands

#### PROPERTY DETAILS

Price: US\$45,000 MLS#: 416797 Type: Land
Listing Type: Low Density Residential Status: Pending/Conditional Width: 100
Depth: 100 Built: 0 Acres: 0.2461

# PROPERTY DESCRIPTION

This 0.2461 acre residential lot in the Selworthy Grove subdivision is located over 80 feet high and dry on the famous Cayman Brac Bluff. With a community Tennis Court and great neighbourhood layout, this parcel is perfect for your dream home or as a land banking opportunity. Contact us today to discuss this fabulous investment opportunity!