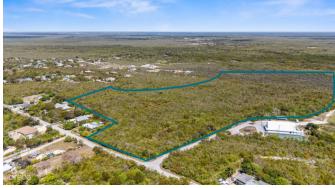

#### PROPERTY DETAILS

Price: CI\$3,150,000 MLS#: 418249 Type: Land
Listing Type: Med Density Residential Status: Current Width: 1150
Depth: 1600 Built: 0 Acres: 25

### PROPERTY DESCRIPTION

Invest today in the fast-developing district of East End. This 25 acres of medium-density land has over 12ft of elevation and needs no fill! East End is home to the Heath City hospital, Foster's supermarket, a shopping center, a liquor store, and water sports operations. Previously approved for a subdivision, this is prime development land ready and waiting. Offers accepted!

#### PROPERTY FEATURES

Views Inland
Block 71A
Parcel 188

Zoning Medium Density Residential

Road Frontage 370