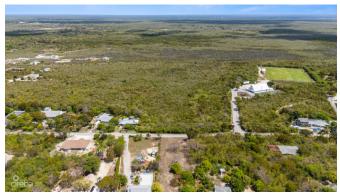

### PROPERTY DESCRIPTION

Invest today in the fast-developing district of East End. This 25 acres of medium-density land has over 12ft of elevation and needs no fill! East End is home to the Heath City hospital, Foster's supermarket, a shopping center, a liquor store, and water sports operations. Previously approved for a subdivision, this is prime development land ready and waiting. Offers accepted!

#### PROPERTY FEATURES

Views Inland
Block 71A
Parcel 188

Zoning Medium Density Residential

Road Frontage 370