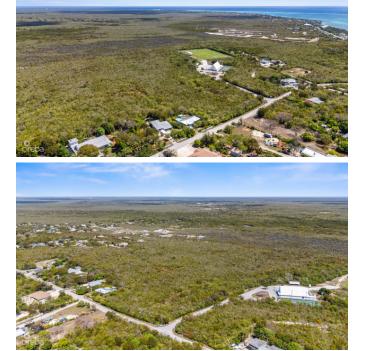

### PROPERTY DESCRIPTION

Invest today in the fast-developing district of East End. This 25 acres of medium-density land has over 12ft of elevation and needs no fill! East End is home to the Heath City hospital, Foster's supermarket, a shopping center, a liquor store, and water sports operations. Previously approved for a subdivision, this is prime development land ready and waiting. Offers accepted!

#### PROPERTY FEATURES

Views Inland
Block 71A
Parcel 188

Zoning Medium Density Residential

Road Frontage 370