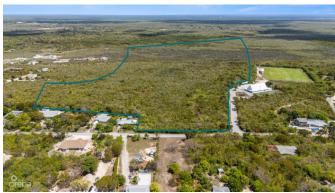

## **EAST END ACREAGE (25+ ACRES)**

East End, Cayman Islands

#### PROPERTY DETAILS

Price: CI\$3,150,000 MLS#: 418249 Type: Land
Listing Type: Med Density Residential Status: Current Width: 1150
Depth: 1600 Built: 0 Acres: 25

### PROPERTY DESCRIPTION

Invest today in the fast-developing district of East End. This 25 acres of medium-density land has over 12ft of elevation and needs no fill! East End is home to the Heath City hospital, Foster's supermarket, a shopping center, a liquor store, and water sports operations. Previously approved for a subdivision, this is prime development land ready and waiting. Offers accepted!