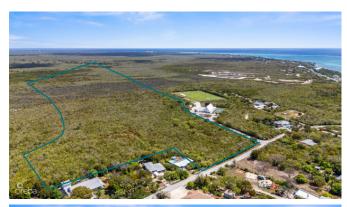

#### PROPERTY DETAILS

Price: CI\$3,150,000 MLS#: 418249 Type: Land
Listing Type: Med Density Residential Status: Current Width: 1150
Depth: 1600 Built: 0 Acres: 25

### PROPERTY DESCRIPTION

Invest today in the fast-developing district of East End. This 25 acres of medium-density land has over 12ft of elevation and needs no fill! East End is home to the Heath City hospital, Foster's supermarket, a shopping center, a liquor store, and water sports operations. Previously approved for a subdivision, this is prime development land ready and waiting. Offers accepted!

#### PROPERTY FEATURES

Views Inland
Block 71A
Parcel 188

Zoning Medium Density Residential

Road Frontage 370