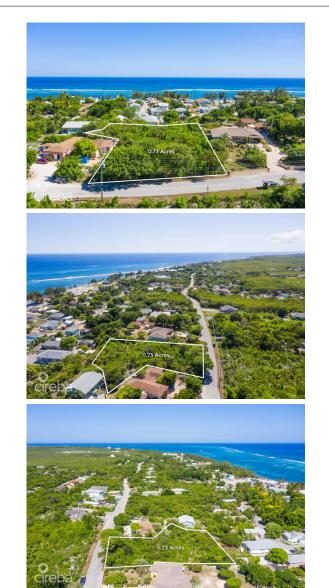

## PROPERTY DESCRIPTION

These two parcels, totaling 0.72 acres (0.28 and 0.43 acres), offer a spacious lot ideal for building your dream family home or an investment property like a duplex or triplex. Located near East End Primary, this convenient spot has great potential for future growth. Whether you're looking for a comfortable residence or a smart investment, this property offers the space and flexibility you need.

## **PROPERTY FEATURES**

| Views  | Inland                  |  |
|--------|-------------------------|--|
| Block  | 72C                     |  |
| Parcel | 435&436                 |  |
| Zoning | Low Density residential |  |
| Soil   | Other                   |  |
| IMAGES |                         |  |