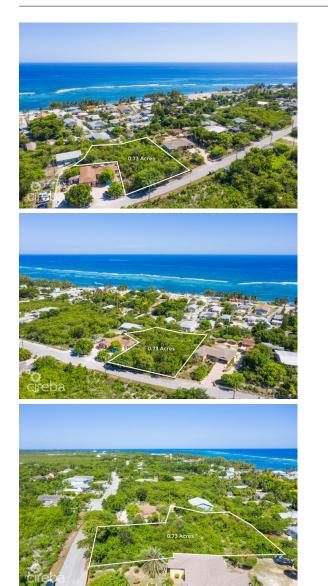

## PROPERTY DESCRIPTION

These two parcels, totaling 0.72 acres (0.28 and 0.43 acres), offer a spacious lot ideal for building your dream family home or an investment property like a duplex or triplex. Located near East End Primary, this convenient spot has great potential for future growth. Whether you're looking for a comfortable residence or a smart investment, this property offers the space and flexibility you need.

## **PROPERTY FEATURES**

| Views  | Inland                  |  |
|--------|-------------------------|--|
| Block  | 72C                     |  |
| Parcel | 435&436                 |  |
| Zoning | Low Density residential |  |
| Soil   | Other                   |  |
| IMAGES |                         |  |