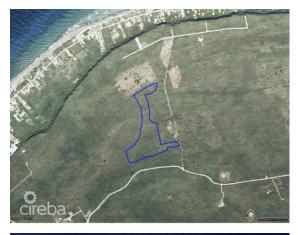

#### PROPERTY DETAILS

Price: CI\$1,400,000 MLS#: 418202 Type: Land
Listing Type: Low Density Residential Status: Current Width: 1376.18
Depth: 1636.44 Built: 0 Acres: 20

## PROPERTY DESCRIPTION

Beautiful 20 acres of raw land on Cayman Brac Bluff. High elevation and rich soil allows for the property to be used for either residential home, farm land, vacation rentals or all of the above. Light poles and electrical lines have been added as well as a paved road and access gate which provides a saving for the new owners

#### PROPERTY FEATURES

Views Garden View Block 109A

Parcel 298

Zoning Low Density residential

**IMAGES** 