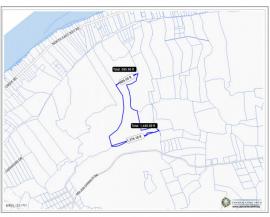

#### PROPERTY DETAILS

Price: CI\$1,400,000 MLS#: 418202 Type: Land
Listing Type: Low Density Residential Status: Current Width: 1376.18
Depth: 1636.44 Built: 0 Acres: 20

## PROPERTY DESCRIPTION

Beautiful 20 acres of raw land on Cayman Brac Bluff. High elevation and rich soil allows for the property to be used for either residential home, farm land, vacation rentals or all of the above. Light poles and electrical lines have been added as well as a paved road and access gate which provides a saving for the new owners