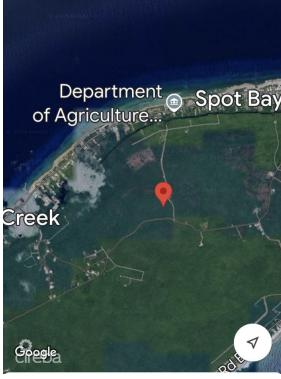

### **20 ACRES BRAC BLUFF LAND**

Cayman Brac East, Cayman Islands

## PROPERTY DESCRIPTION

Beautiful 20 acres of raw land on Cayman Brac Bluff. High elevation and rich soil allows for the property to be used for either residential home, farm land, vacation rentals or all of the above. Light poles and electrical lines have been added as well as a paved road and access gate which provides a saving for the new owners